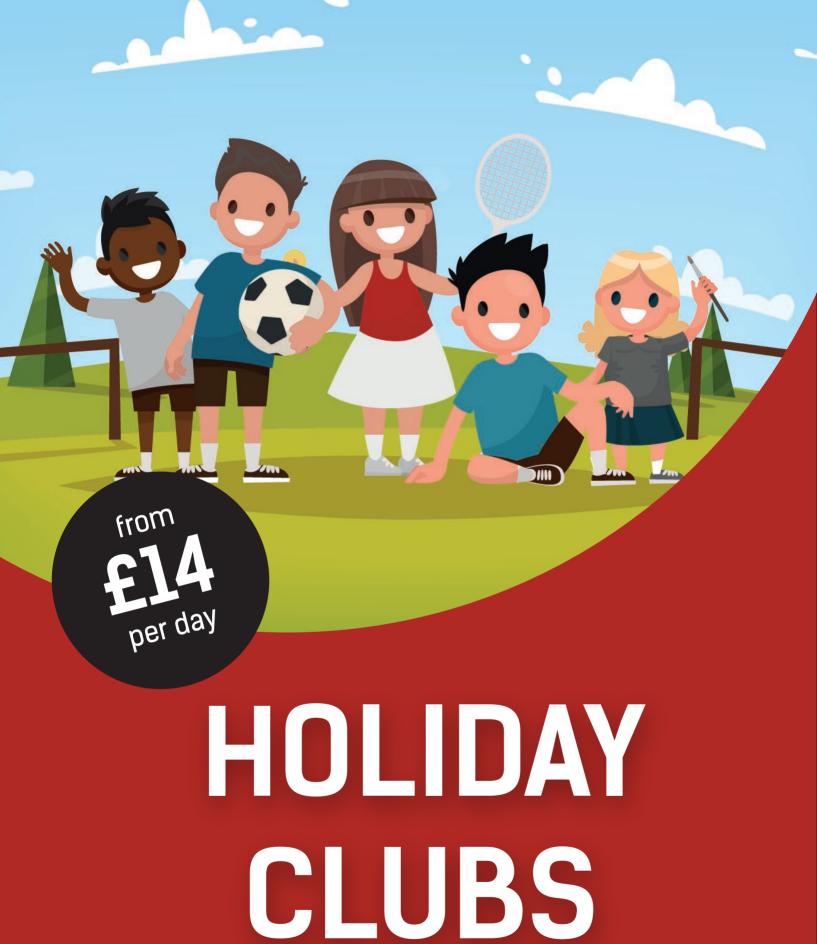

# **Experiences across Suffolk**

## PRICE

8.30am - 3.30pm **£14\*** 8.30am - 4.30pm **£18** 

\*Funded places available for free school lunch recipients

# Activities for all ages

We have four different camps to choose from, full of learning experiences and school holiday fun for children aged 4-14.