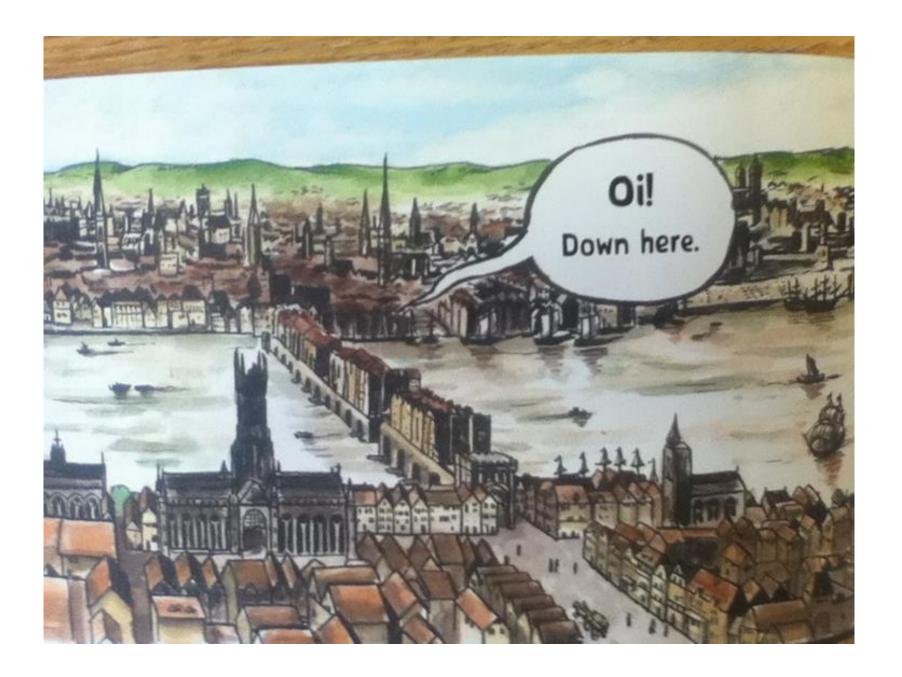

Look at the illustration.

Where do you think this is? What can you see?

## Unit 1: English

What do you notice about the buildings?

How are they different to the buildings from today?

© Focus Education UK Ltd.