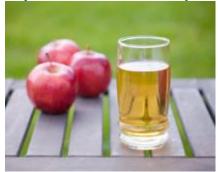

Get \_\_\_\_\_ because we are reading The \_\_\_\_\_.

comfeetable and Bible comftable and Bible comfortable and Bible comfortable and Bibble

6

Squish the \_\_\_\_ and put it in a \_\_\_\_.

apple and bottle apple and bottle apple and bottle apple and bottel 7. The bird in front is a big \_\_\_\_ and the one behind is a \_\_\_\_ bird.