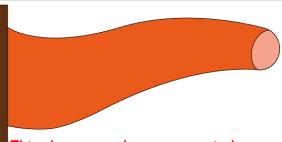

#### Orange windsock

Shows when strong winds are blowing. Don't use inflatables (things to help you float on the water) when the windsock is flying.

#### Orange windsock

Shows when strong winds are blowing. Don't use inflatables (things to help you float on the water) when the windsock is flying.

Black and white chequered flag This area is for surfers, paddleboards, kayaks and nonpowered crafts. Do not swim or bodyboard in this

An orange windsock shows when strong winds are blowing. Don't use inflatables when this is flying.

These signs warn of danger e.g. Beware - deep water.

| The black and white chequered flag tells us which area is for surfers and non-powered craft.  Do not swim in this area. | These signs tell you not to do something e.g. No Swimming.                                                                                | An orange windsock shows<br>when strong winds are<br>blowing. Don't use inflatables<br>when this is flying. |
|-------------------------------------------------------------------------------------------------------------------------|-------------------------------------------------------------------------------------------------------------------------------------------|-------------------------------------------------------------------------------------------------------------|
| The red flag is a warning flag.<br>Never go in the water when<br>this flag is flying.                                   | The red and yellow flag tells us<br>that lifeguards patrol this area.<br>It is the safest place to swim,<br>bodyboard or use inflatables. | These signs warn of danger e.g.<br>Beware — deep water.                                                     |

Beware - Strong Currents

No Diving

Do not swim in this area. It is for surfers and non-powered craft.

This shows us when strong winds are blowing. Never use inflatables when the windsock is flying.

No Swimming