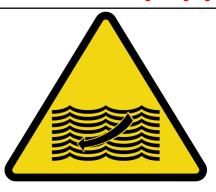

Beware - Strong Currents

No Diving

Do not swim in this area. It is for surfers and non-powered craft.

This shows us when strong winds are blowing. Never use inflatables when the windsock is flying.

No Swimming

Beware - Deep Water