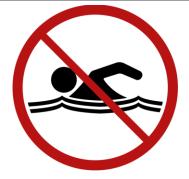

Beware - Strong Currents

No Diving

Do not swim in this area. It is for surfers and non-powered craft.

This shows us when strong winds are blowing. Never use inflatables when the windsock is flying.

No Swimming