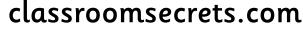

#### Red and yellow flag

Lifeguards patrol this area, making it the safest place to swim, bodyboard or use inflatables.

The black and white chequered flag tells us which area is for surfers and non-powered craft.

Do not swim in this area.

The red and yellow flag tells us that lifeguards patrol this area. It is the safest place to swim, bodyboard or use inflatables.