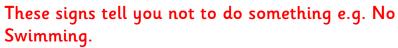

area.

| Beach Safety — Flags and Signs Write the correct meaning next to each flag or sign, then colour them in the correct colour. |                                                                    |                                                         |  |
|-----------------------------------------------------------------------------------------------------------------------------|--------------------------------------------------------------------|---------------------------------------------------------|--|
|                                                                                                                             | J J ,                                                              |                                                         |  |
| -                                                                                                                           |                                                                    |                                                         |  |
| -                                                                                                                           |                                                                    |                                                         |  |
|                                                                                                                             |                                                                    |                                                         |  |
|                                                                                                                             |                                                                    |                                                         |  |
|                                                                                                                             |                                                                    |                                                         |  |
| -                                                                                                                           |                                                                    |                                                         |  |
|                                                                                                                             |                                                                    |                                                         |  |
|                                                                                                                             |                                                                    |                                                         |  |
|                                                                                                                             |                                                                    |                                                         |  |
|                                                                                                                             |                                                                    |                                                         |  |
| -                                                                                                                           |                                                                    |                                                         |  |
|                                                                                                                             |                                                                    |                                                         |  |
|                                                                                                                             |                                                                    |                                                         |  |
|                                                                                                                             |                                                                    |                                                         |  |
|                                                                                                                             |                                                                    |                                                         |  |
|                                                                                                                             |                                                                    |                                                         |  |
|                                                                                                                             |                                                                    |                                                         |  |
|                                                                                                                             |                                                                    |                                                         |  |
| , v                                                                                                                         |                                                                    |                                                         |  |
|                                                                                                                             |                                                                    | -                                                       |  |
| //ii \                                                                                                                      |                                                                    |                                                         |  |
|                                                                                                                             |                                                                    |                                                         |  |
|                                                                                                                             |                                                                    |                                                         |  |
| The black and white chequered                                                                                               | These signs tell you not to do                                     | An orange windsock shows                                |  |
| flag tells us which area is for surfers and non-powered craft.                                                              | something e.g. No Swimming.                                        | when strong winds are<br>blowing. Don't use inflatables |  |
| Do not swim in this area.                                                                                                   |                                                                    | when this is flying.                                    |  |
| The red flag is a warning flag.<br>Never go in the water when                                                               | The red and yellow flag tells us that lifeguards patrol this area. | These signs warn of danger e.g.<br>Beware – deep water. |  |
| this flag is flying.                                                                                                        | It is the safest place to swim, bodyboard or use inflatables.      | ·                                                       |  |

An orange windsock shows when strong winds are blowing. Don't use inflatables when this is flying.

These signs warn of danger e.g. Beware - deep water.

| The black and white chequered flag tells us which area is for surfers and non-powered craft.  Do not swim in this area. | These signs tell you not to do something e.g. No Swimming.                                                                                | An orange windsock shows<br>when strong winds are<br>blowing. Don't use inflatables<br>when this is flying. |
|-------------------------------------------------------------------------------------------------------------------------|-------------------------------------------------------------------------------------------------------------------------------------------|-------------------------------------------------------------------------------------------------------------|
| The red flag is a warning flag.<br>Never go in the water when<br>this flag is flying.                                   | The red and yellow flag tells us<br>that lifeguards patrol this area.<br>It is the safest place to swim,<br>bodyboard or use inflatables. | These signs warn of danger e.g.<br>Beware — deep water.                                                     |

Beware - Strong Currents

No Diving

Do not swim in this area. It is for surfers and non-powered craft.

This shows us when strong winds are blowing. Never use inflatables when the windsock is flying.

No Swimming