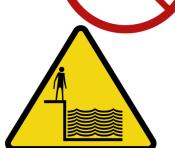

area.

| Beach Safety — Flags and Signs Write the correct meaning next to each flag or sign, then colour them in the correct colour. |                                                                    |                                                         |  |
|-----------------------------------------------------------------------------------------------------------------------------|--------------------------------------------------------------------|---------------------------------------------------------|--|
|                                                                                                                             | J J ,                                                              |                                                         |  |
| -                                                                                                                           |                                                                    |                                                         |  |
| -                                                                                                                           |                                                                    |                                                         |  |
|                                                                                                                             |                                                                    |                                                         |  |
|                                                                                                                             |                                                                    |                                                         |  |
|                                                                                                                             |                                                                    |                                                         |  |
| -                                                                                                                           |                                                                    |                                                         |  |
|                                                                                                                             |                                                                    |                                                         |  |
|                                                                                                                             |                                                                    |                                                         |  |
|                                                                                                                             |                                                                    |                                                         |  |
|                                                                                                                             |                                                                    |                                                         |  |
| -                                                                                                                           |                                                                    |                                                         |  |
|                                                                                                                             |                                                                    |                                                         |  |
|                                                                                                                             |                                                                    |                                                         |  |
|                                                                                                                             |                                                                    |                                                         |  |
|                                                                                                                             |                                                                    |                                                         |  |
|                                                                                                                             |                                                                    |                                                         |  |
|                                                                                                                             |                                                                    |                                                         |  |
|                                                                                                                             |                                                                    |                                                         |  |
| , v                                                                                                                         |                                                                    |                                                         |  |
|                                                                                                                             |                                                                    | -                                                       |  |
| //ii \                                                                                                                      |                                                                    |                                                         |  |
|                                                                                                                             |                                                                    |                                                         |  |
|                                                                                                                             |                                                                    |                                                         |  |
| The black and white chequered                                                                                               | These signs tell you not to do                                     | An orange windsock shows                                |  |
| flag tells us which area is for surfers and non-powered craft.                                                              | something e.g. No Swimming.                                        | when strong winds are<br>blowing. Don't use inflatables |  |
| Do not swim in this area.                                                                                                   |                                                                    | when this is flying.                                    |  |
| The red flag is a warning flag.<br>Never go in the water when                                                               | The red and yellow flag tells us that lifeguards patrol this area. | These signs warn of danger e.g.<br>Beware – deep water. |  |
| this flag is flying.                                                                                                        | It is the safest place to swim, bodyboard or use inflatables.      | ·                                                       |  |

An orange windsock shows when strong winds are blowing. Don't use inflatables when this is flying.

These signs warn of danger e.g. Beware - deep water.

| The black and white chequered flag tells us which area is for surfers and non-powered craft.  Do not swim in this area. | These signs tell you not to do something e.g. No Swimming.                                                                                | An orange windsock shows<br>when strong winds are<br>blowing. Don't use inflatables<br>when this is flying. |
|-------------------------------------------------------------------------------------------------------------------------|-------------------------------------------------------------------------------------------------------------------------------------------|-------------------------------------------------------------------------------------------------------------|
| The red flag is a warning flag.<br>Never go in the water when<br>this flag is flying.                                   | The red and yellow flag tells us<br>that lifeguards patrol this area.<br>It is the safest place to swim,<br>bodyboard or use inflatables. | These signs warn of danger e.g.<br>Beware — deep water.                                                     |

Beware - Deep Water