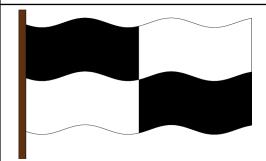

# Black and white chequered flag

This area is for surfers, paddleboards, kayaks and non-powered crafts.

Do not swim or bodyboard in this area.

The black and white chequered flag tells us which area is for surfers and non-powered craft.

Do not swim in this area.

The red and yellow flag tells us that lifeguards patrol this area. It is the safest place to swim, bodyboard or use inflatables.