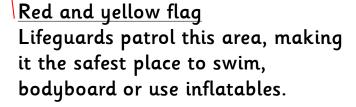

#### Red and yellow flag

Lifeguards patrol this area, making it the safest place to swim, bodyboard or use inflatables.