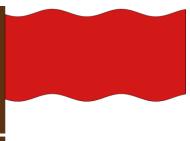

## Red flag

This is a warning flag. Never go in the water when this flag is flying.