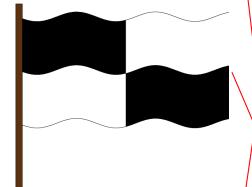

## Red flag

This is a warning flag. Never go in the water when this flag is flying.

#### Beach Safety - Flags and Signs

Write the correct meaning next to each flag or sign, then colour them in the correct colour.

The red flag is a warning flag. Never go in the water when this flag is flying.