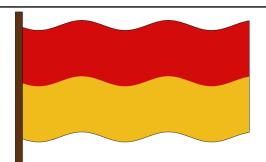

#### Red and yellow flag

Lifeguards patrol this area, making it the safest place to swim, bodyboard or use inflatables.

The black and white chequered flag tells us which area is for surfers and non-powered craft.

Do not swim in this area.

The red and yellow flag tells us that lifeguards patrol this area. It is the safest place to swim, bodyboard or use inflatables.