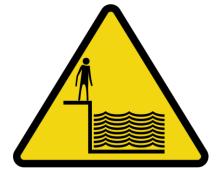

|



Like this? Find more differentiated Summer resources here.



Beach Safety — Flags and Signs Research the meaning of each flag or sign, then colour them in the correct colour.



Like this? Find more differentiated Summer resources here.

# Beach Safety — Flags and Signs Research the meaning of each flag or sign, then colour them in the correct colour.



This flag is a warning flag. Never go in the water when this flag is flying.



This flag tells us that lifeguards patrol the area. It is the safest place to swim.



Beware - Strong Currents



No Diving



Do not swim in this area. It is for surfers and non-powered craft.



This shows us when strong winds are blowing. Never use inflatables when the windsock is flying.



No Swimming



Beware - Deep Water