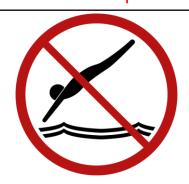

Beware - Strong Currents

No Diving

Do not swim in this area. It is for surfers and non-powered craft.

This shows us when strong winds are blowing. Never use inflatables when the windsock is flying.

No Swimming