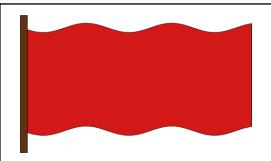

## Red flag

This is a warning flag. Never go in the water when this flag is flying.