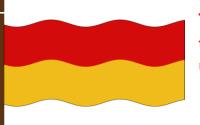

#### Red and yellow flag

Lifeguards patrol this area, making it the safest place to swim, bodyboard or use inflatables.