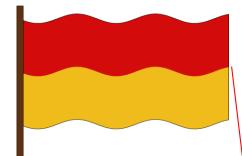

# Black and white chequered flag

This area is for surfers, paddleboards, kayaks and non-powered crafts.

Do not swim or bodyboard in this area.

The black and white chequered flag tells us which area is for surfers and non-powered craft.

Do not swim in this area.

The red and yellow flag tells us that lifeguards patrol this area. It is the safest place to swim, bodyboard or use inflatables.