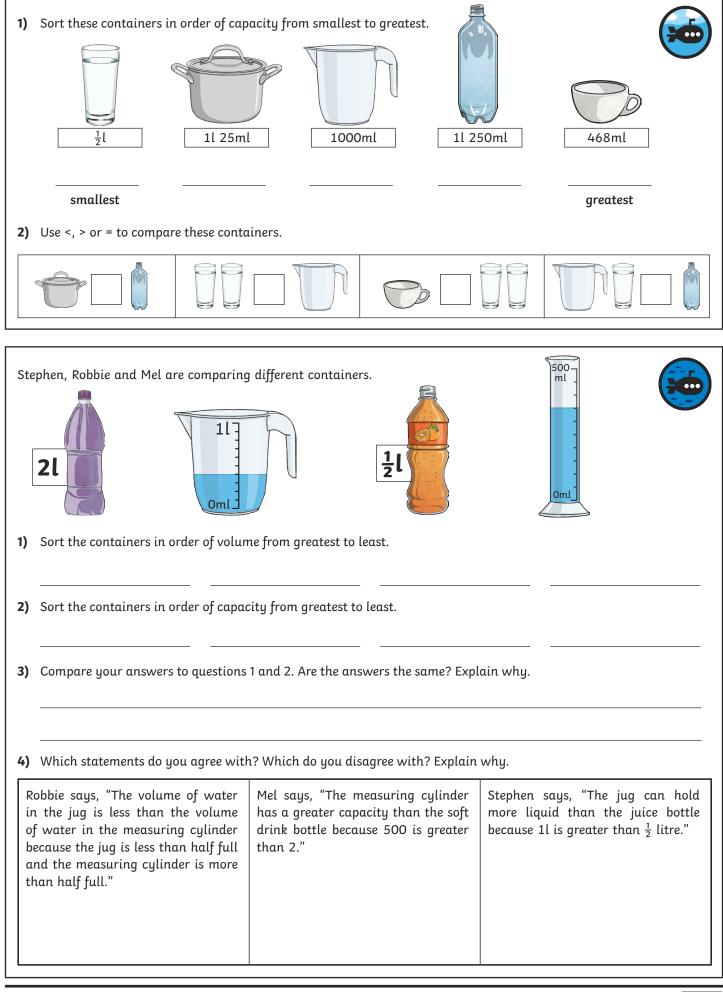

| <b>1)</b> Z | Coe, Scarlet, Delilah and Lola each h                                                          | nave a water bottle.                       | Use the clues to work | k out whose bottle is whose.                                                                    |
|-------------|------------------------------------------------------------------------------------------------|--------------------------------------------|-----------------------|-------------------------------------------------------------------------------------------------|
|             | This bottle belongs to  This bottle belongs to  This bottle belongs to  This bottle belongs to |                                            |                       |                                                                                                 |
| 2) V        | half of 31.                                                                                    | than 1000ml but more than $\frac{1}{2}$ l. |                       | greater than the capacity of Zoe's<br>bottle but less than the capacity of<br>Scarlet's bottle. |
|             | ·                                                                                              |                                            |                       |                                                                                                 |