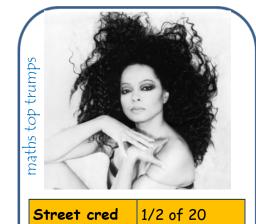

| 2 of 70 |
|---------|
| 3 of 15 |
| 4 of 16 |
|         |

| Street cred   | 1/5 of 20 |
|---------------|-----------|
| Legend status | 1/4 of 16 |
| Famous songs  | 1/3 of 27 |
| Tribute bands | 2/3 of 12 |
|               |           |