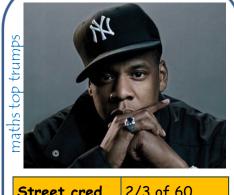

| Street cred   | 1/2 of 50 |
|---------------|-----------|
| Legend status | 2/3 of 24 |
| Famous songs  | 4/5 of 50 |
| Tribute bands | 3/4 of 80 |

maths top trumps

| Street cred   | 1/2 of 40 |
|---------------|-----------|
| Legend status | 1/5 of 20 |
| Famous songs  | 3/4 of 40 |
| Tribute bands | 2/3 of 12 |