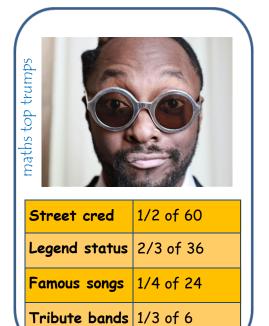

Tribute bands 3/4 of 20

4/5 of 60

| sdu              |     |  |
|------------------|-----|--|
| naths top trumps | 900 |  |
| top              |     |  |
| aths             |     |  |

| Street cred   | 1/2 of 30 |
|---------------|-----------|
| Legend status | 2/3 of 15 |
| Famous songs  | 1/4 of 16 |
| Tribute bands | 2/5 of 10 |