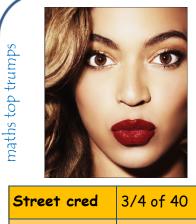

| Street cred   | 3/4 of 40 |
|---------------|-----------|
| Legend status | 1/2 of 50 |
| Famous songs  | 2/3 of 30 |
| Tribute bands | 1/4 of 20 |
|               |           |

Legend status 2/5 of 50