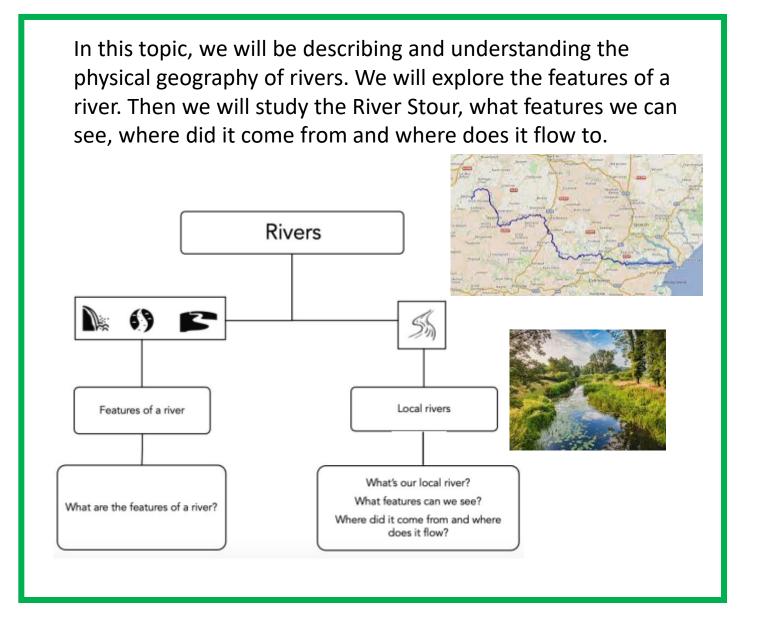

In IT, we will be looking at Digital Imagery. How to change digital images, retouch them and be wary of fake images. We will be using images to create a PowerPoint presentation.

In science, we will be looking at living things and their habitats. We will be learning how to recognise that living things can be grouped in different ways. We will explore and use classification keys to help group, identify and name a variety of living things in their local and wider environment. Furthermore, recognise that environments can change and that this can sometimes pose dangers to living things.