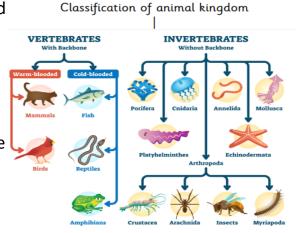

In IT, we will be looking at Digital Imagery. How to change digital images, retouch them and be wary of fake images. We will be using images to create a PowerPoint presentation.

In science, we will be looking at living things and their habitats. We will be learning how to recognise that living things can be grouped in different ways. We will explore and use classification keys to help group, identify and name a variety of living things in their local and wider environment. Furthermore, recognise that environments can change and that this can sometimes pose dangers to living things.