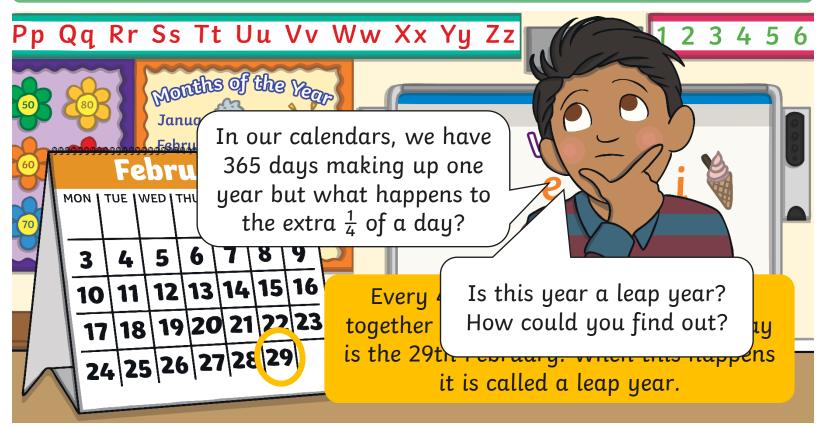

### What Is a leap year?

A year is how long it takes for the Earth to go around the sun once (an orbit). This takes approximately  $365 \frac{1}{4}$  days.

We can see that this month has 28 days.

?

Which month do you know that has 28 days? Remember, you could use the rhyme to help you.