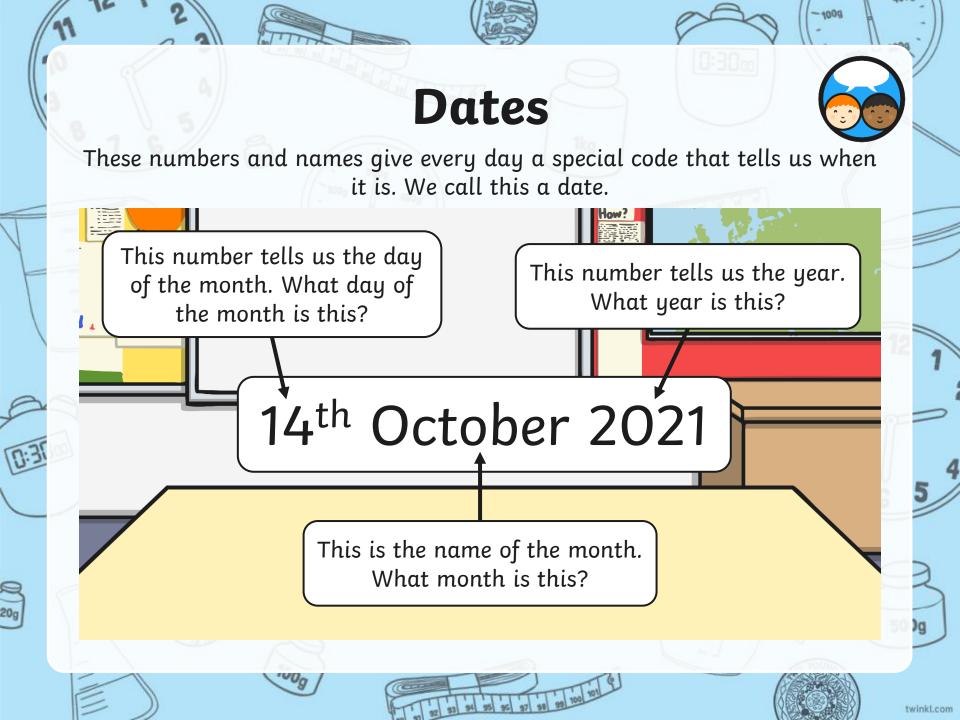

## Maths

Measurement

Maths I Year 1 I Measurement I Recognise and Use Language Related to Dates I Lesson 3 of 3: Dates and Calendars

# **Dates and Calendars**

8

- 1009

0:3000

3000













## Calendars

Yearly calendars show us all the days and months in a year. We can find any date by looking for the month, then finding the day.



## Calendars

Yearly calendars show us all the days and months in a year. We can find any date by looking for the month, then finding the day.



#### Calendars

Calendars also show the days of the week.





#### Diving into Mastery

#### Dive in by completing your own activity!



#### **Dates and Calendars**

Sami is very busy in August. He has lots of events planned. Work out which dates in August Sami is free.

| August 2021 |         |           |          |        |          |        |
|-------------|---------|-----------|----------|--------|----------|--------|
| Monday      | Tuesday | Wednesday | Thursday | Friday | Saturday | Sun