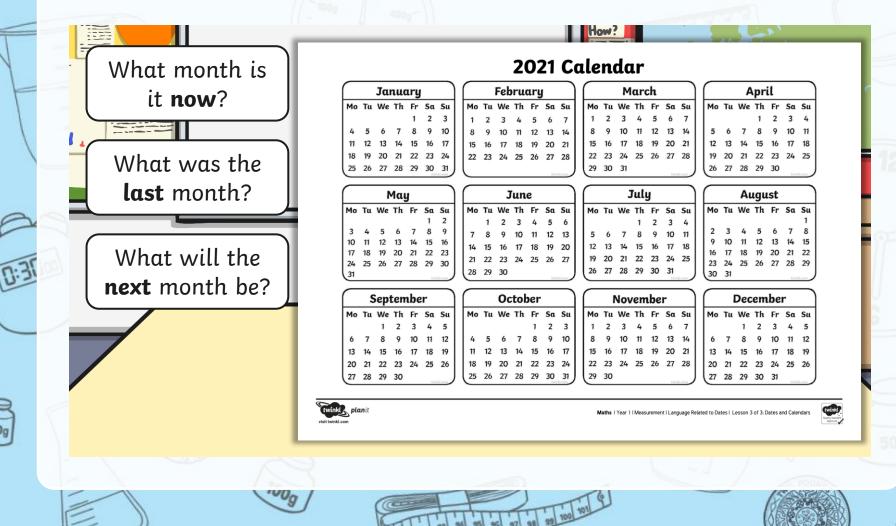

## Calendars

Yearly calendars show us all the days and months in a year. We can find any date by looking for the month, then finding the day.