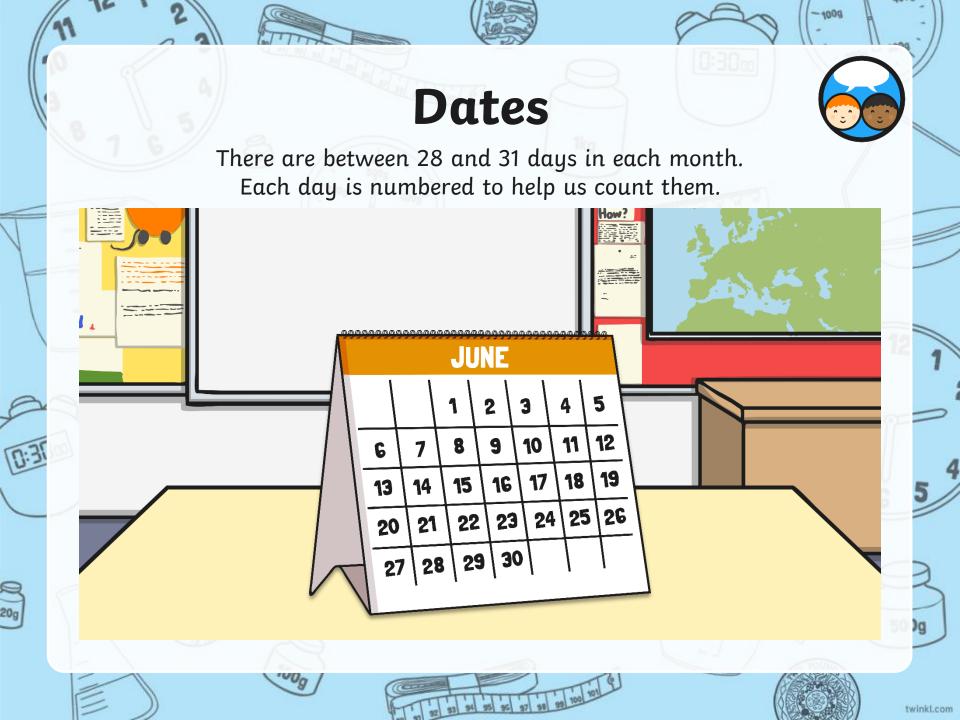

## Calendars

Yearly calendars show us all the days and months in a year. We can find any date by looking for the month, then finding the day.

#### Calendars

Calendars also show the days of the week.