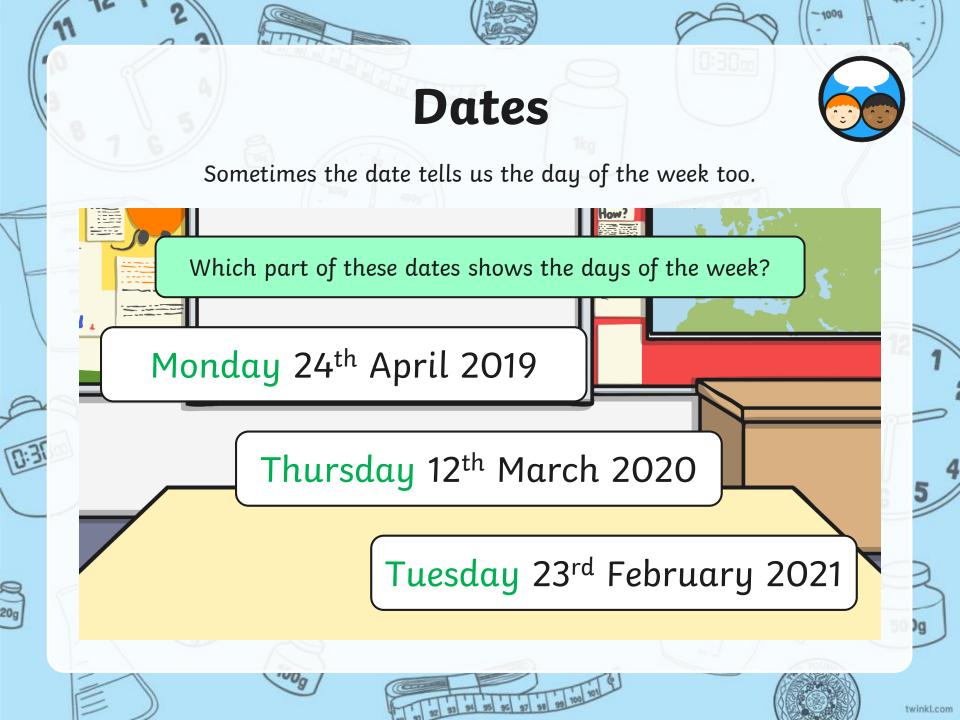

## Maths

Measurement

Maths I Year 1 I Measurement I Recognise and Use Language Related to Dates I Lesson 3 of 3: Dates and Calendars

# **Dates and Calendars**

8

- 1009

0:3000

3000













## Calendars

Yearly calendars show us all the days and months in a year. We can find any date by looking for the month, then finding the day.



## Calendars

Yearly calendars show us all the days and months in a year. We can find any date by looking for the month, then finding the day.



#### Calendars

Calendars also show the days of the week.





#### Diving into Mastery

#### Dive in by completing your own activity!



#### **Dates and Calendars**

Sami is very busy in August. He has lots of events planned. Work out which dates in August Sami is free.

| August 2021 |         |           |          |        |          |        |
|-------------|---------|-----------|----------|--------|----------|--------|
| Monday      | Tuesday | Wednesday | Thursday | Friday | Saturday | Sunday