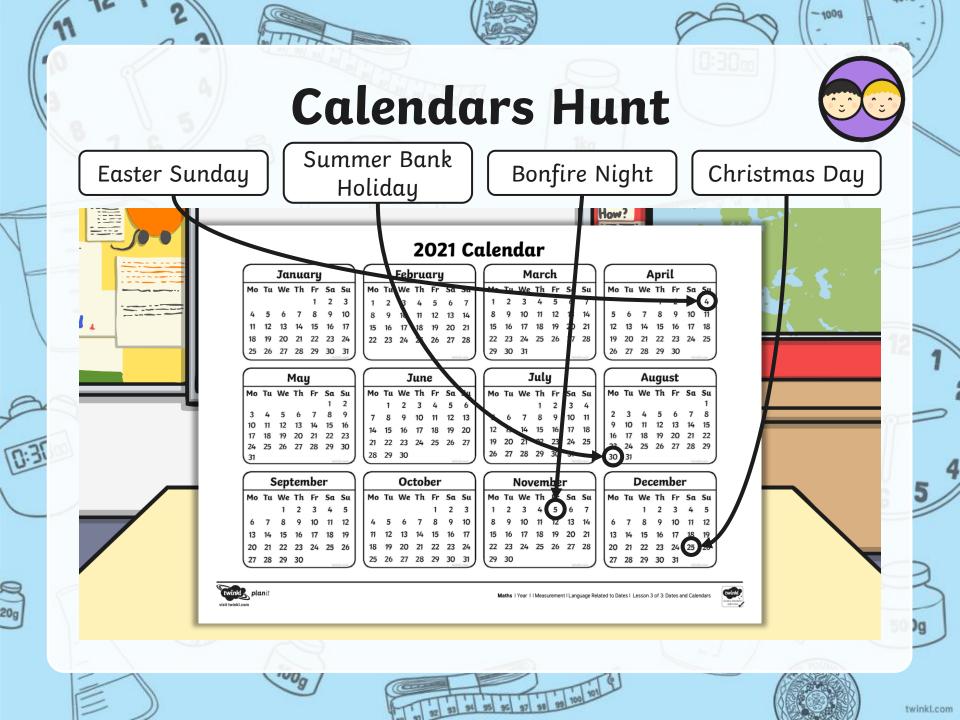

## Calendars

Yearly calendars show us all the days and months in a year. We can find any date by looking for the month, then finding the day.