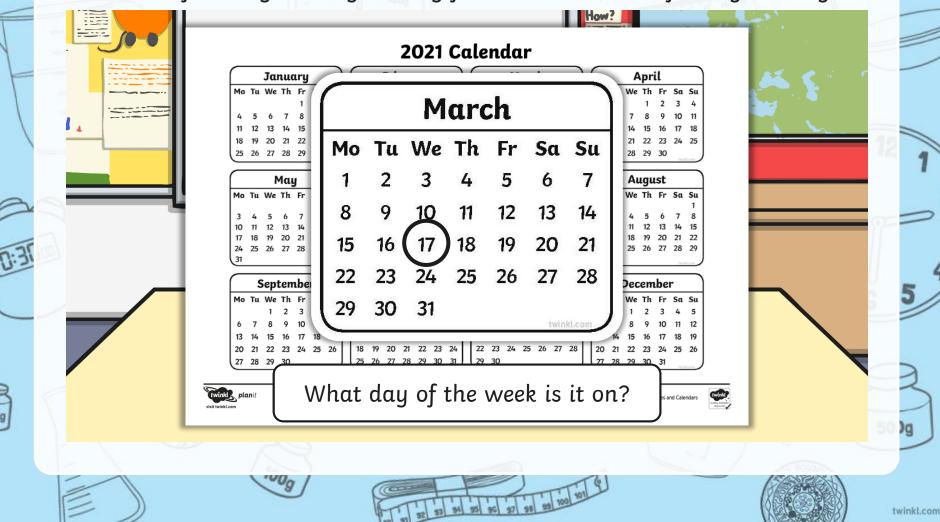

## Calendars

Yearly calendars show us all the days and months in a year. We can find any date by looking for the month, then finding the day.