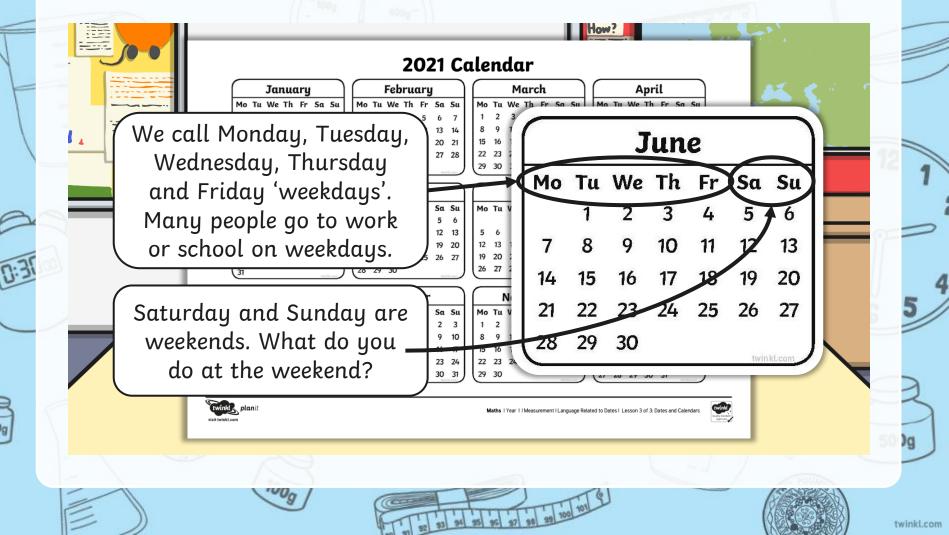

## Maths

Measurement

Maths I Year 1 I Measurement I Recognise and Use Language Related to Dates I Lesson 3 of 3: Dates and Calendars

# **Dates and Calendars**

8

- 1009

0:3000

3000













## Calendars

Yearly calendars show us all the days and months in a year. We can find any date by looking for the month, then finding the day.



## Calendars

Yearly calendars show us all the days and months in a year. We can find any date by looking for the month, then finding the day.



#### Calendars

Calendars also show the days of the week.





#### Diving into Mastery

#### Dive in by completing your own activity!



#### **Dates and Calendars**

Sami is very busy in August. He has lots of events planned. Work out which dates in August Sami is free.

| August 2021 |         |           |          |        |          |        |
|-------------|---------|-----------|----------|--------|----------|--------|
| Monday      | Tuesday | Wednesday | Thursday | Friday | Saturday | Sunday |
|             |         |           |          |        |          | 1      |
| 2           | 3       | 4         | 5        | 6      | 7        | 8      |
| 9           | 10      | 11        | 12       | 13     | 14       | 15     |
| 16          | 17      | 18        | 19       | 20     | 21       | 22     |
| 23          | 24      | 25        | 2