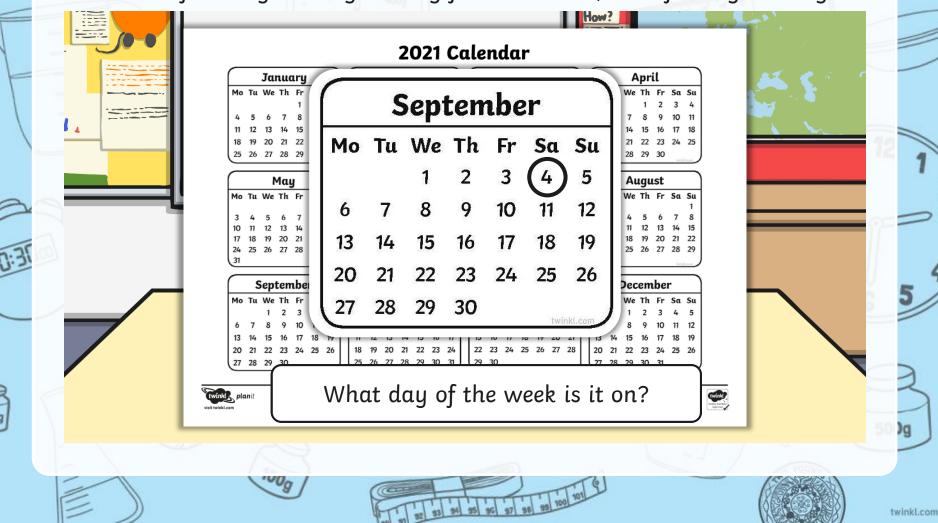

## Calendars

Yearly calendars show us all the days and months in a year. We can find any date by looking for the month, then finding the day.