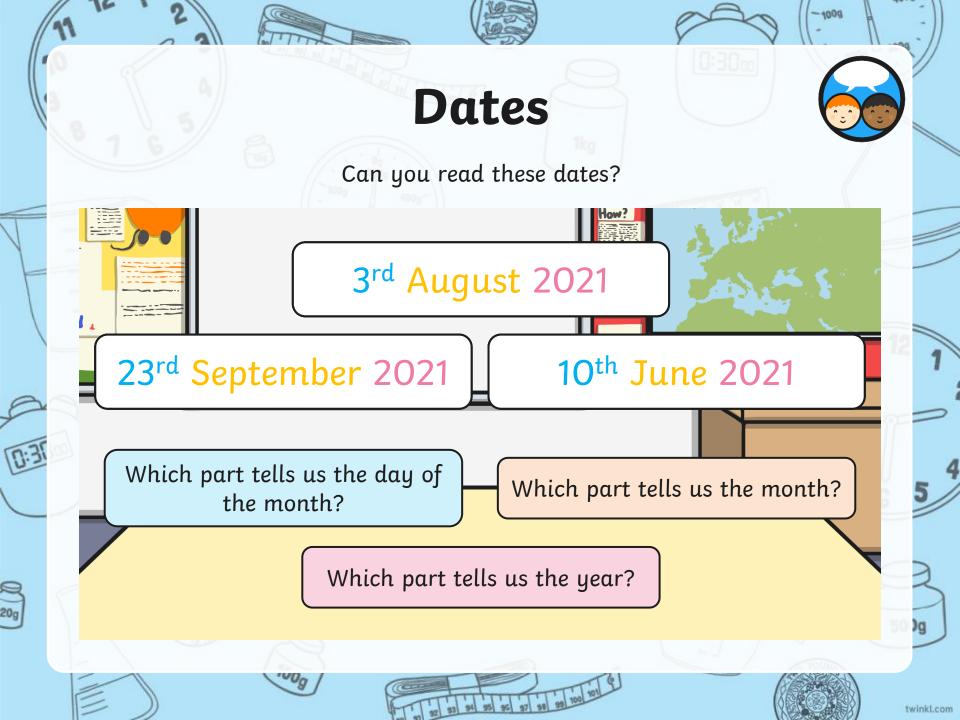

## Maths

Measurement

Maths I Year 1 I Measurement I Recognise and Use Language Related to Dates I Lesson 3 of 3: Dates and Calendars

# **Dates and Calendars**

8

- 1009

0:3000

3000