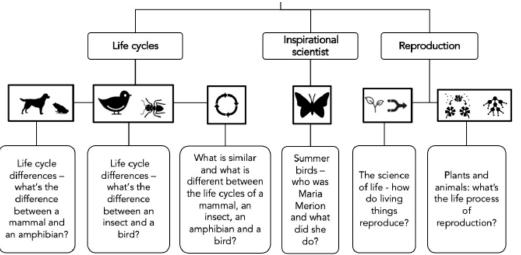

## In Science, we will be looking at Living Things and Habitats



### In English, we will be writing a narrative based on 'Cosmic'

As authors, we will be looking at the sci-fi story 'Cosmic' by Frank Cottrell-Boyce. Liam is too big for his boots. And his football strip. And his school blazer. But being supersized height-wise has its advantages: he's the only elevenyear-old to ever ride the G-force-defying Cosmic rollercoaster - or to be offered the chance to drive a Porsche. Long-legged Liam makes a giant leap for boy-kind by competing with a group of adults for the chance to go into space. Is Liam the best boy for the job? Sometimes being big isn't all about being a grown-up.

**In art** we will look at the pop art scene and produce our own pictures based on the work of Andy Warhol.

# Frank Cottrell-Boyce



# Foxes Class Spring 1 – 2022 What's so S