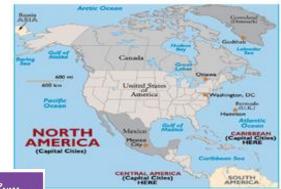

# Foxes Class Spring 1 – 2022 What's so Special about the USA?

As geographers, we will be looking at the countries in North America, focusing particularly on the USA. We will locate the states of the USA, describe key aspects of physical and human geography and focus on researching one particular state, comparing facts.