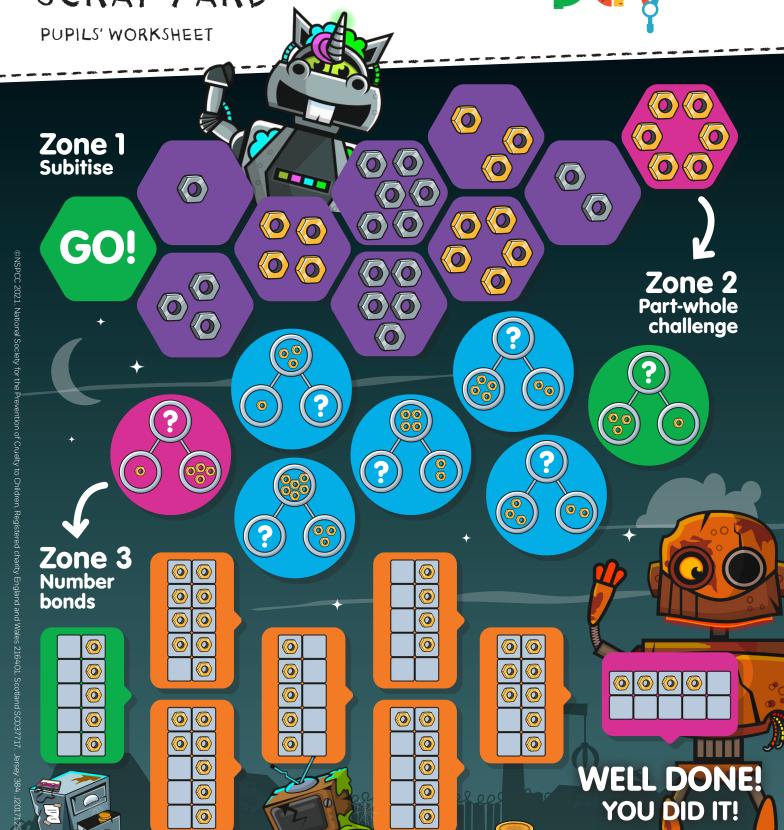

## How to play

Start at 'Go!', then move around the zones until you reach Rusty!

## Zone 1: Subitise

amount using your die.

# Zone 2: Part-whole challenge

To move onto a tile, you must roll the amount the ? represents using your die.

## Zone 3: Number bonds

To move onto a tile, you must roll the missing amount in the tens frame to make the number bond to '10'.

#### The rules

Start each zone on the green tile and finish on the pink.

Only move 1 tile at a time.

Only 1 roll of the die per go.

CREATED BY

R, Y1 & Y2 (P1-P3)

ENTER THE SCRAPYARD