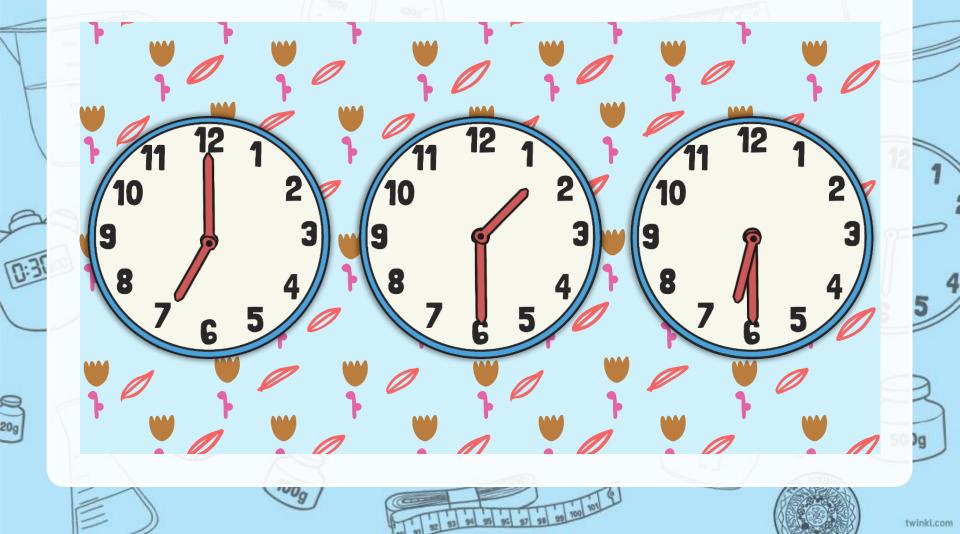

I have my bath at half past 6.

Which clock says half past 4? Click the correct face.

Which clock says 9 o'clock? Click the correct face.

Which clock says half past 3? Click the correct face.

Which clock says half past 9? Click the correct face.

Which clock says 12 o'clock? Click the correct face.

Which clock says half past 1? Click the correct face.

Which clock says half past 5? Click the correct face.

Which clock says half past 8? Click the correct face.