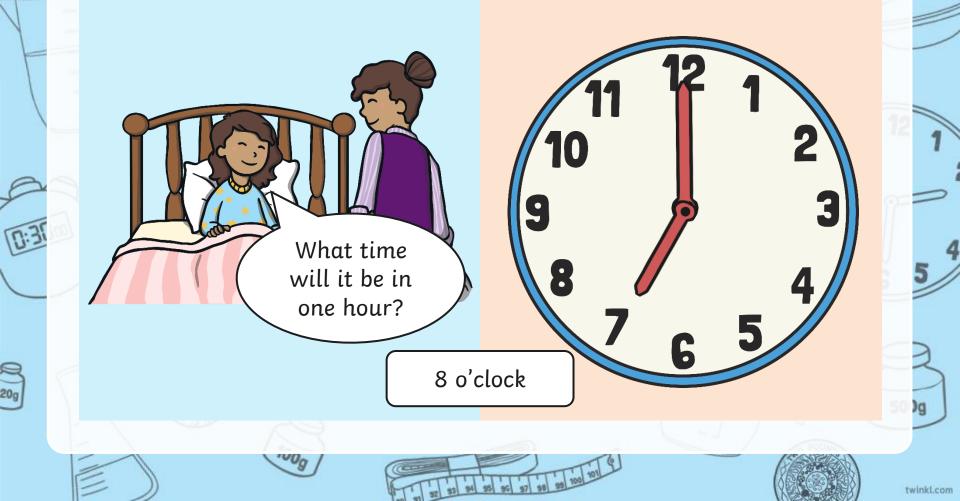

# Maths

Measurement

Maths I Year 1 I Measurement I Tell the Time to the Hour and Half Past the Hour I Lesson 3 of 3: Clock Hands

- 1009

I wake up at 7 o'clock.

1000

I eat my breakfast at 8 o'clock.

1000

I read my book at 11 o'clock.

- 1009

I eat my lunch at 12 o'clock.

1000

I ride my bike at 2 o'clock.

1000

I eat my dinner at 5 o'clock.

-1009