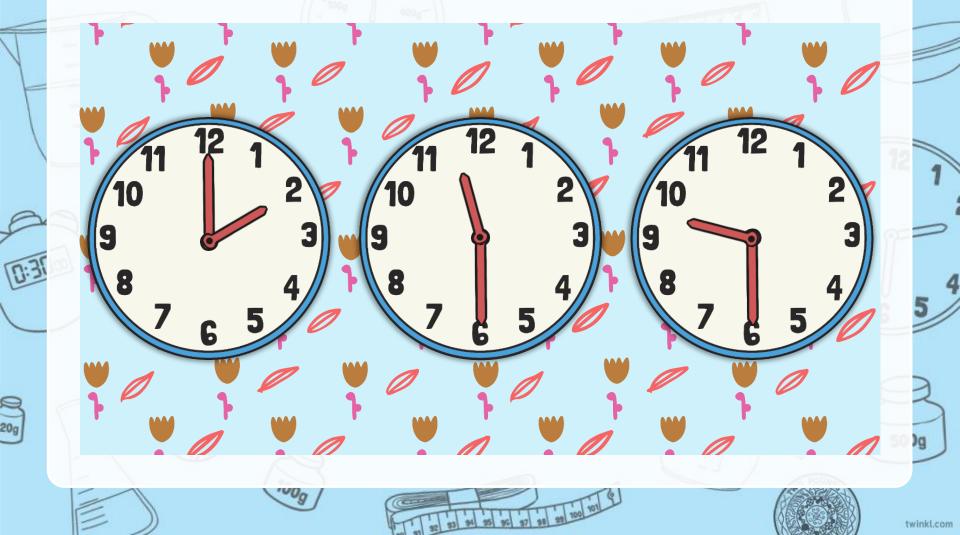

I have my bath at half past 6.

Which clock says half past 4? Click the correct face.

Which clock says 9 o'clock? Click the correct face.

Which clock says half past 3? Click the correct face.

Which clock says half past 9? Click the correct face.

Which clock says 12 o'clock? Click the correct face.

Which clock says half past 1? Click the correct face.

Which clock says half past 5? Click the correct face.

Which clock says half past 8? Click the correct face.