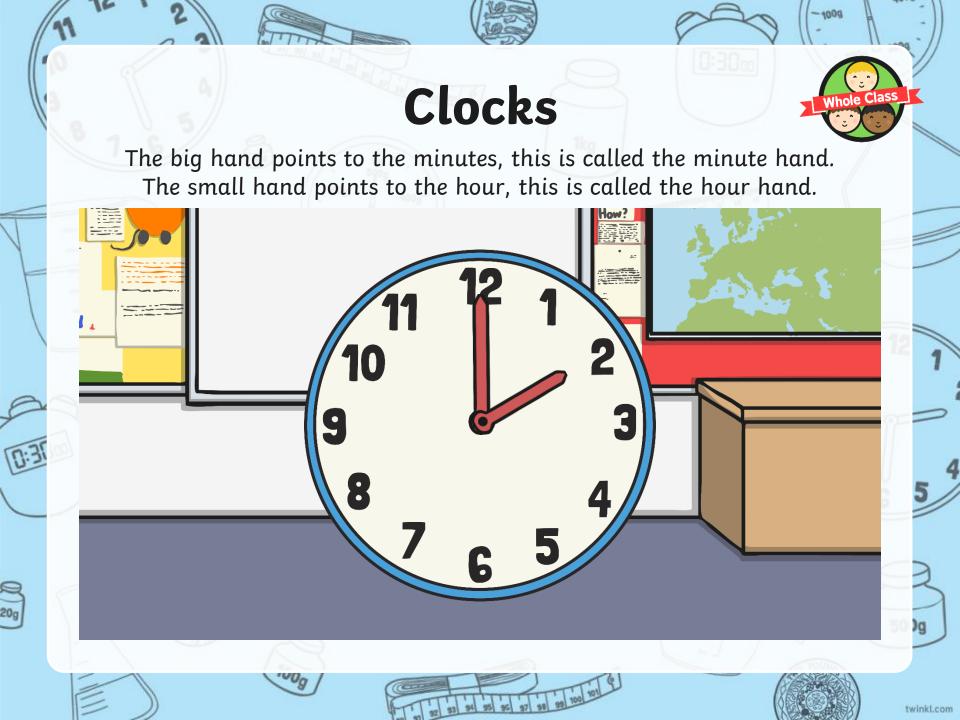

# Maths

Measurement

Maths I Year 1 I Measurement I Tell the Time to the Hour and Half Past the Hour I Lesson 3 of 3: Clock Hands













- 1009

I wake up at 7 o'clock.



1000

I eat my breakfast at 8 o'clock.



1000

I read my book at 11 o'clock.



- 1009

I eat my lunch at 12 o'clock.



1000

I ride my bike at 2 o'clock.



1000

I eat my dinner at 5 o'clock.



-1009

I have my bath at half past 6.











Which clock says half past 4? Click the correct face.







Which clock says 9 o'clock? Click the correct face.







Which clock says half past 3? Click the correct face.







Which clock says half past 9? Click the correct face.







Which clock says 12 o'clock? Click the correct face.







Which clock says half past 1? Click the correct face.







Which clock says half past 5? Click the correct face.







Which clock says half past 8? Click the correct face.









#### Diving into Mastery

Dia

#### Dive in by completing your own activity!



#### Clock Hands



••••

ok at

linute

ws?

••••

on

at 12.

5

at 6.

een 11

our

1000

The minute hand has fallen off these clocks! Look at the hour hand. Can you draw in the missing minute hand on each clock to show o'cl