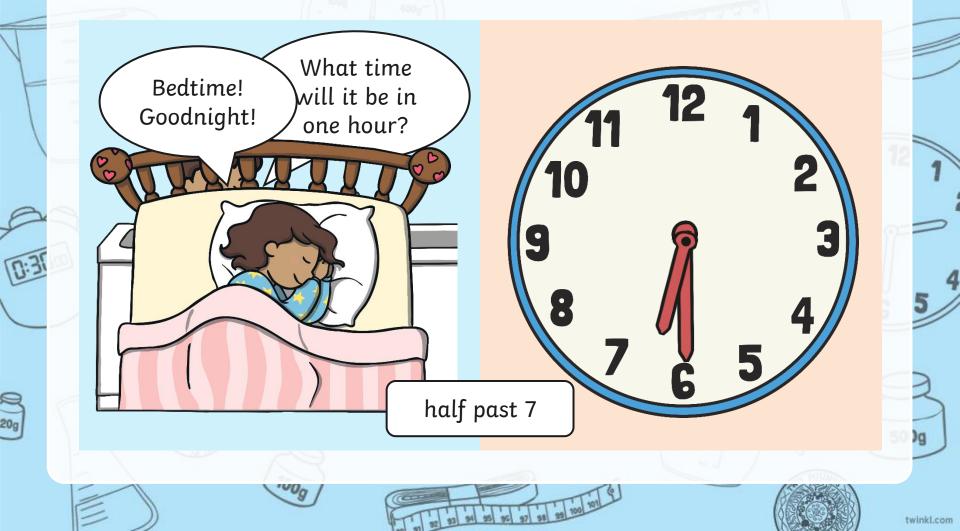

I have my bath at half past 6.

Which clock says half past 4? Click the correct face.

Which clock says 9 o'clock? Click the correct face.

Which clock says half past 3? Click the correct face.

Which clock says half past 9? Click the correct face.