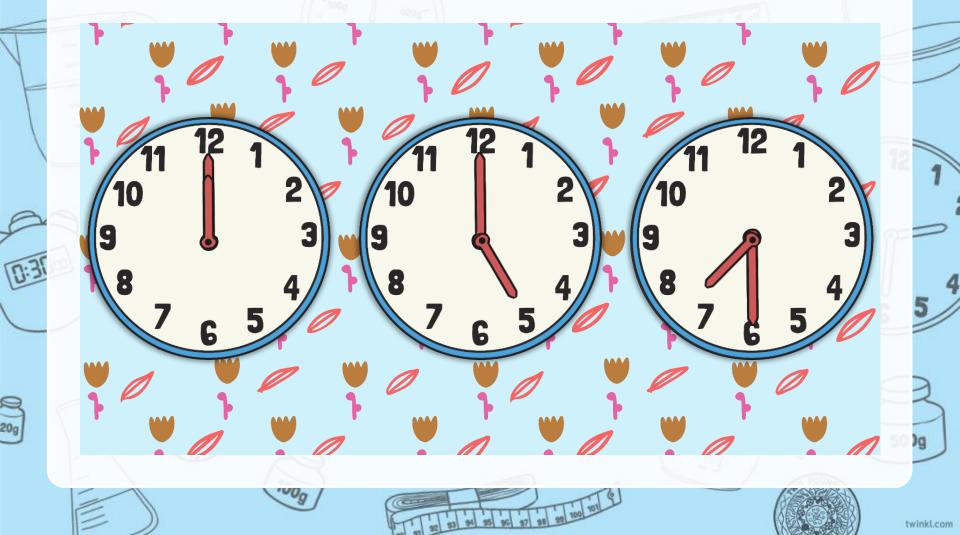

I have my bath at half past 6.

Which clock says half past 4? Click the correct face.

Which clock says 9 o'clock? Click the correct face.

Which clock says half past 3? Click the correct face.

Which clock says half past 9? Click the correct face.

Which clock says 12 o'clock? Click the correct face.

Which clock says half past 1? Click the correct face.

Which clock says half past 5? Click the correct face.

Which clock says half past 8? Click the correct face.