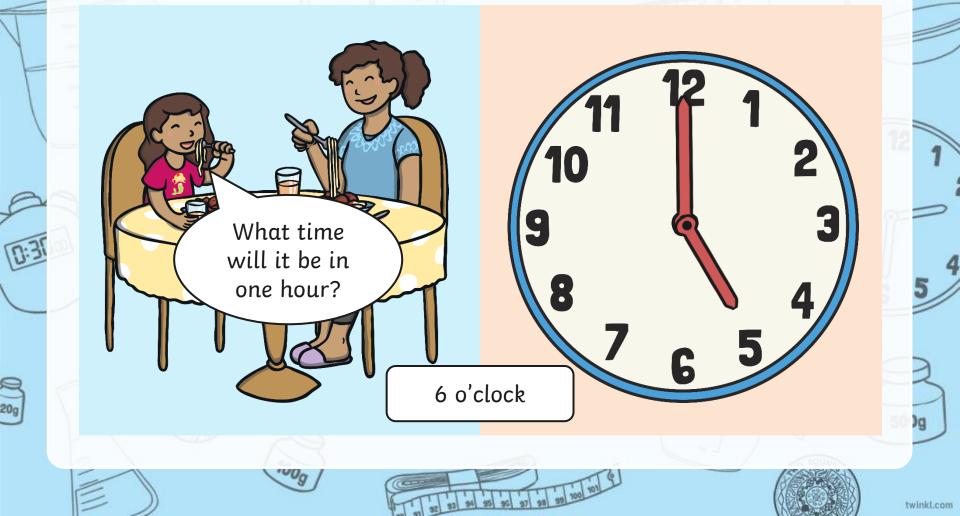

I read my book at 11 o'clock.

- 1009

I eat my lunch at 12 o'clock.

1000

I ride my bike at 2 o'clock.

1000

I eat my dinner at 5 o'clock.

-1009