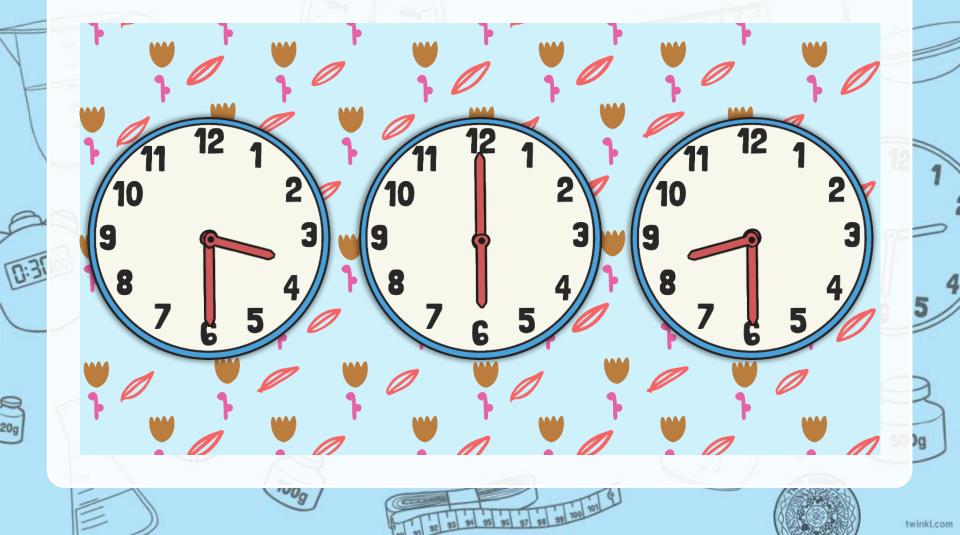

I have my bath at half past 6.

Which clock says half past 4? Click the correct face.

Which clock says 9 o'clock? Click the correct face.

Which clock says half past 3? Click the correct face.

Which clock says half past 9? Click the correct face.

Which clock says 12 o'clock? Click the correct face.

Which clock says half past 1? Click the correct face.

Which clock says half past 5? Click the correct face.

Which clock says half past 8? Click the correct face.