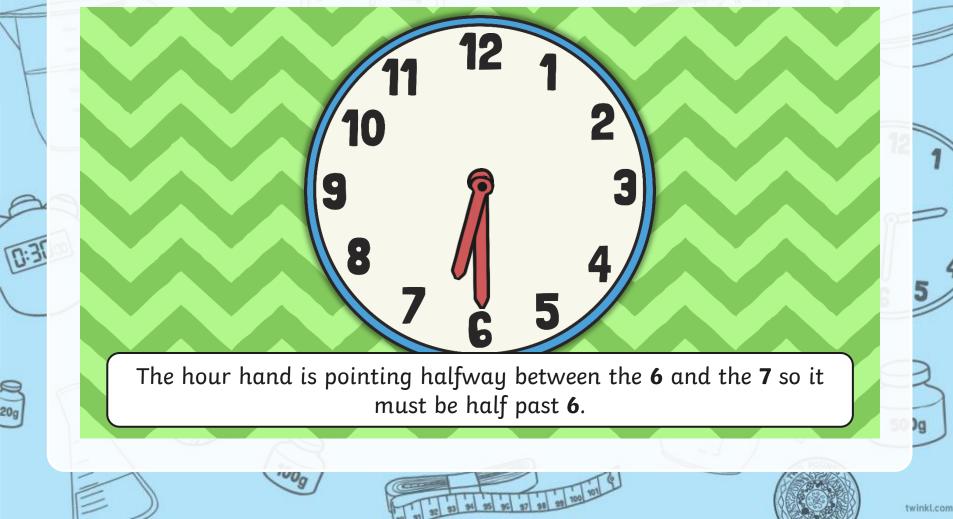

## **Question Time**

The minute hand has fallen off my clock! Look carefully at the hour hand. Can you tell what time it is?

The hour hand is pointing straight at the 9 so it must be 9 o'clock. twinkl.com