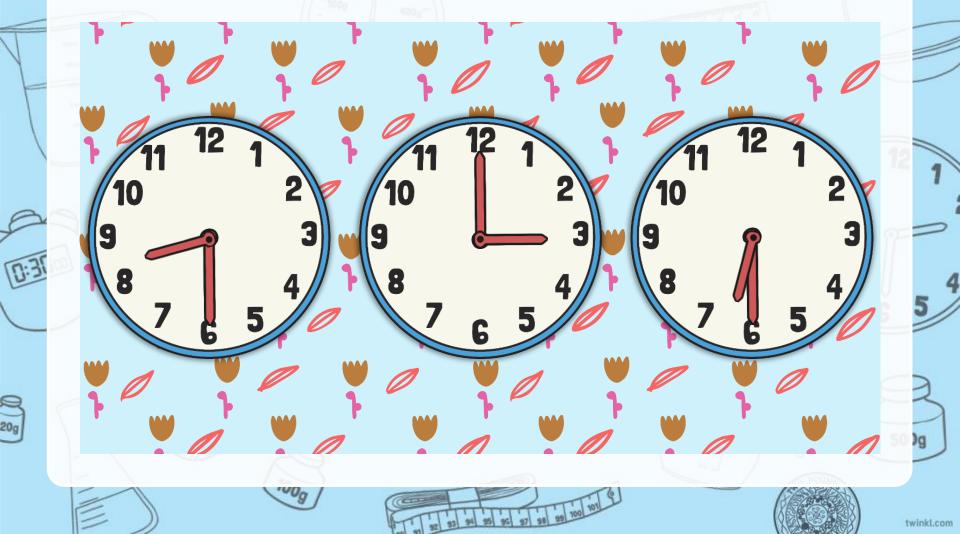

I have my bath at half past 6.

Which clock says half past 4? Click the correct face.

Which clock says 9 o'clock? Click the correct face.

Which clock says half past 3? Click the correct face.

Which clock says half past 9? Click the correct face.

Which clock says 12 o'clock? Click the correct face.

Which clock says half past 1? Click the correct face.

Which clock says half past 5? Click the correct face.

Which clock says half past 8? Click the correct face.