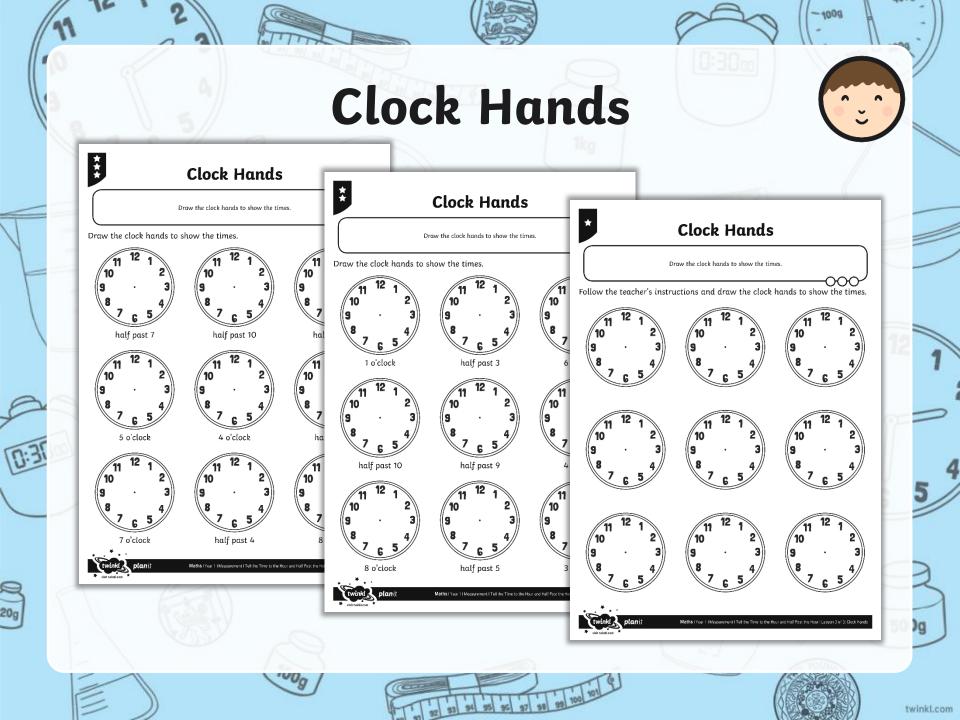

#### Clock Hands

••••

ok at

linute

ws?

••••

on

at 12.

5

at 6.

een 11

our

1000

The minute hand has fallen off these clocks! Look at the hour hand. Can you draw in the missing minute hand on each clock to show o'clock or half past?

ast 6 .ock ast 5 ast 9 ock lock st 11 lock st 10 ist 7 ock ock