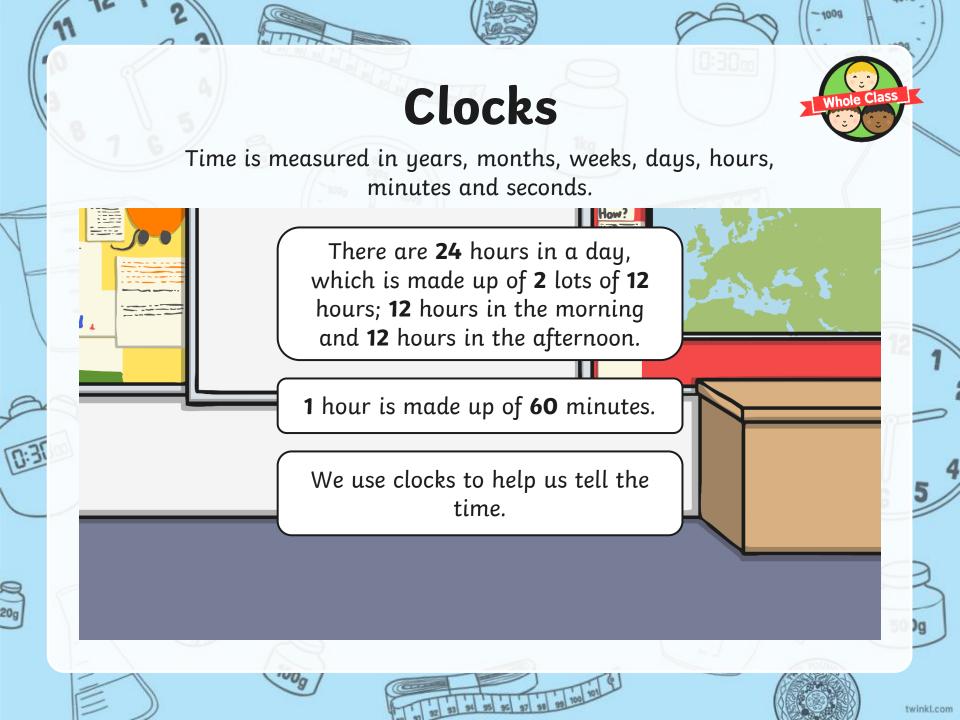

# Maths

Measurement

Maths I Year 1 I Measurement I Tell the Time to the Hour and Half Past the Hour I Lesson 3 of 3: Clock Hands

- 1009

I wake up at 7 o'clock.

1000

I eat my breakfast at 8 o'clock.

1000