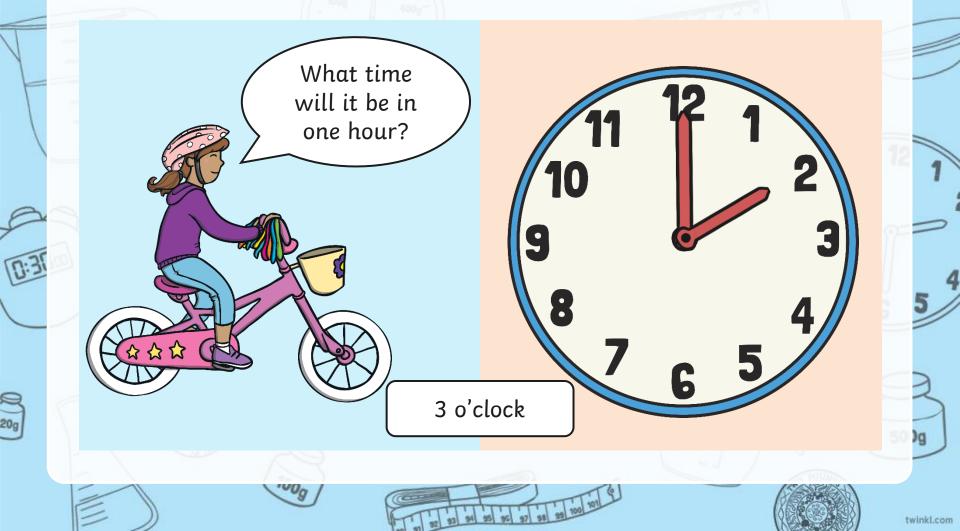

I read my book at 11 o'clock.

- 1009

I eat my lunch at 12 o'clock.

1000

I ride my bike at 2 o'clock.

1000

I eat my dinner at 5 o'clock.

-1009