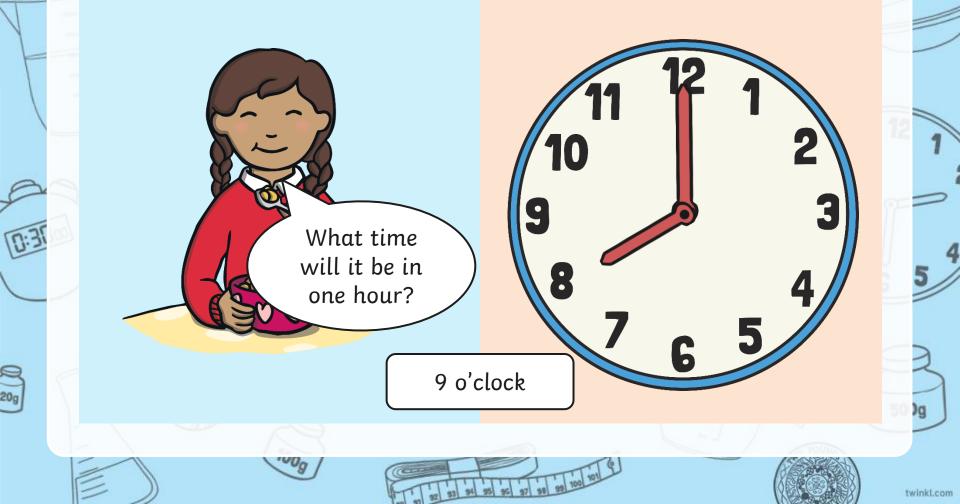

I read my book at 11 o'clock.

- 1009

I eat my lunch at 12 o'clock.

1000

I ride my bike at 2 o'clock.

1000

I eat my dinner at 5 o'clock.

-1009