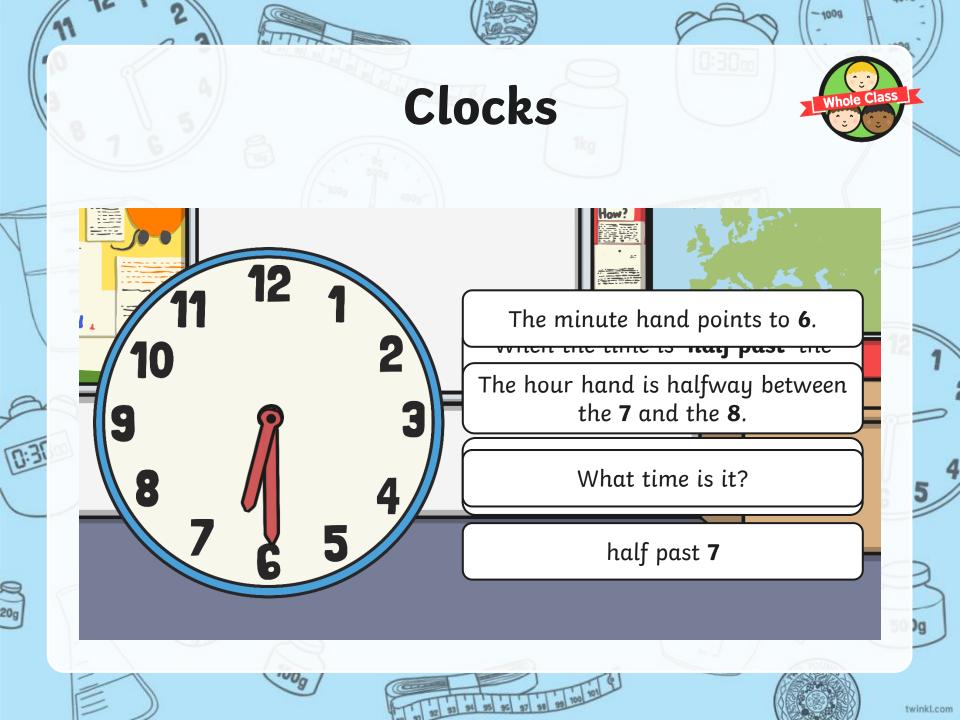

I have my bath at half past 6.

Which clock says half past 4? Click the correct face.

Which clock says 9 o'clock? Click the correct face.

Which clock says half past 3? Click the correct face.

Which clock says half past 9? Click the correct face.