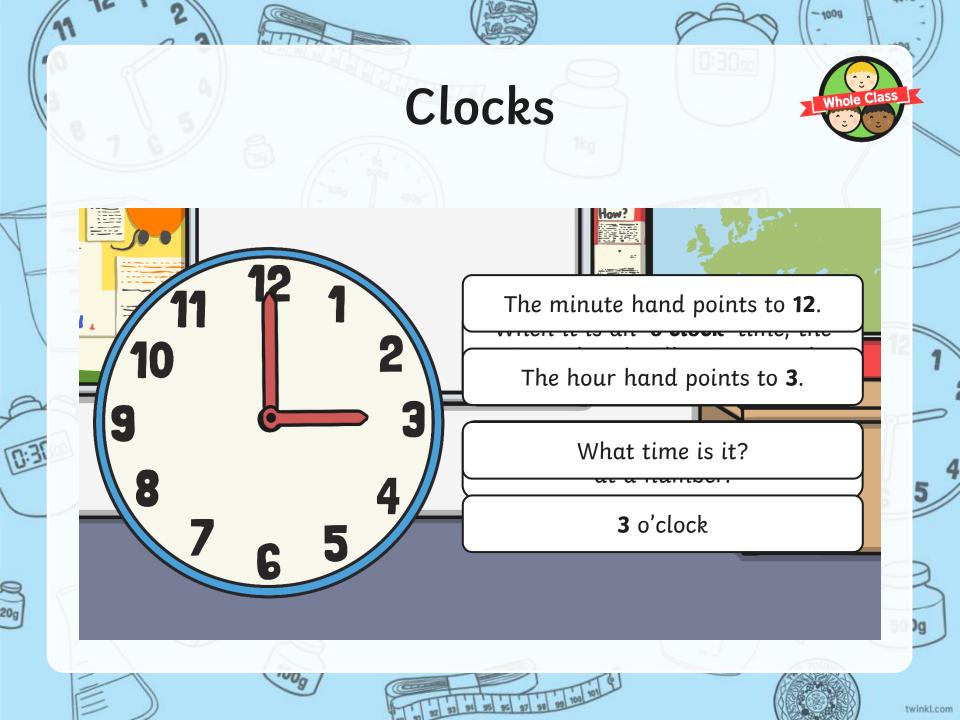

# Maths

Measurement

Maths I Year 1 I Measurement I Tell the Time to the Hour and Half Past the Hour I Lesson 3 of 3: Clock Hands













- 1009

I wake up at 7 o'clock.



1000

I eat my breakfast at 8 o'clock.



1000

I read my book at 11 o'clock.



- 1009

I eat my lunch at 12 o'clock.



1000

I ride my bike at 2 o'clock.



1000

I eat my dinner at 5 o'clock.



-1009

I have my bath at half past 6.











Which clock says half past 4? Click the correct face.







Which clock says 9 o'clock? Click the correct face.







Which clock says half past 3? Click the correct face.







Which clock says half past 9? Click the correct face.







Which clock says 12 o'clock? Click the correct face.







Which clock says half past 1? Click the correct face.







Which clock says half past 5? Click the correct face.







Which clock says half past 8? Click the correct face.









#### Diving into Mastery

Dia

#### Dive in by completing your own activity!



#### Clock Hands



••••

ok at

linute

ws?

••••

on

at 12.

5

at 6.

een 11

our

1000

The minute hand has fallen off these clocks! Look at the hour hand. Can you draw in the missing minute hand on each clock to show o'cloc