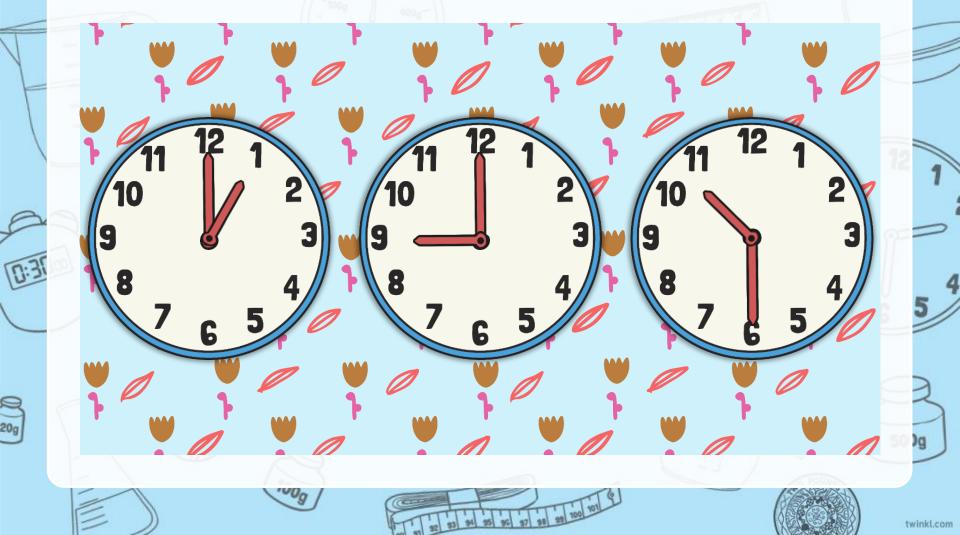

I have my bath at half past 6.

Which clock says half past 4? Click the correct face.

Which clock says 9 o'clock? Click the correct face.

Which clock says half past 3? Click the correct face.

Which clock says half past 9? Click the correct face.

Which clock says 12 o'clock? Click the correct face.

Which clock says half past 1? Click the correct face.

Which clock says half past 5? Click the correct face.

Which clock says half past 8? Click the correct face.