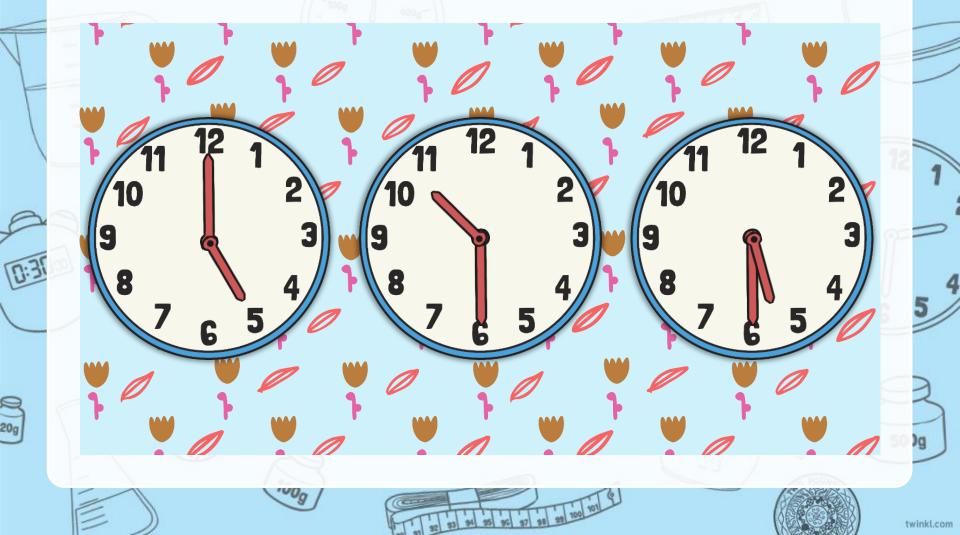

I have my bath at half past 6.

Which clock says half past 4? Click the correct face.

Which clock says 9 o'clock? Click the correct face.

Which clock says half past 3? Click the correct face.

Which clock says half past 9? Click the correct face.

Which clock says 12 o'clock? Click the correct face.

Which clock says half past 1? Click the correct face.

Which clock says half past 5? Click the correct face.

Which clock says half past 8? Click the correct face.