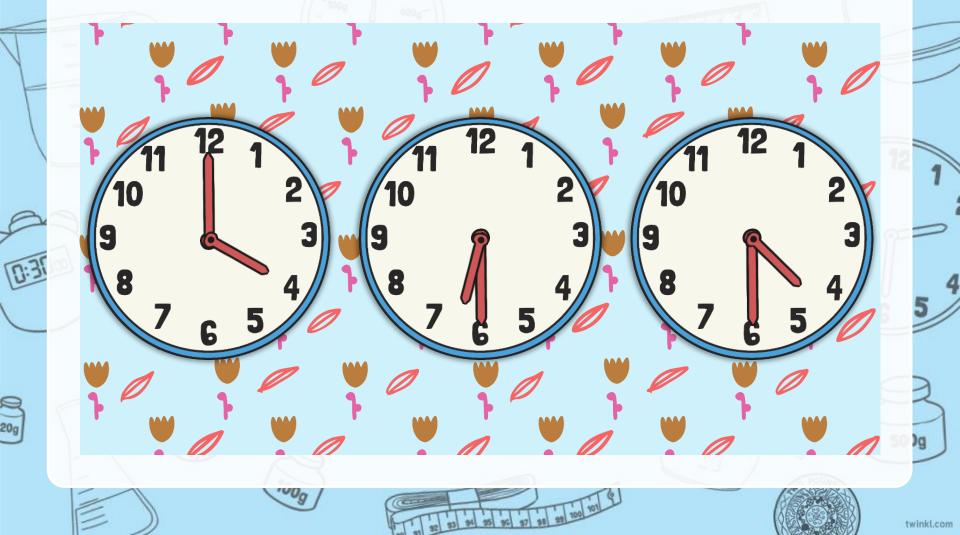

I have my bath at half past 6.

Which clock says half past 4? Click the correct face.

Which clock says 9 o'clock? Click the correct face.

Which clock says half past 3? Click the correct face.

Which clock says half past 9? Click the correct face.

Which clock says 12 o'clock? Click the correct face.

Which clock says half past 1? Click the correct face.

Which clock says half past 5? Click the correct face.

Which clock says half past 8? Click the correct face.