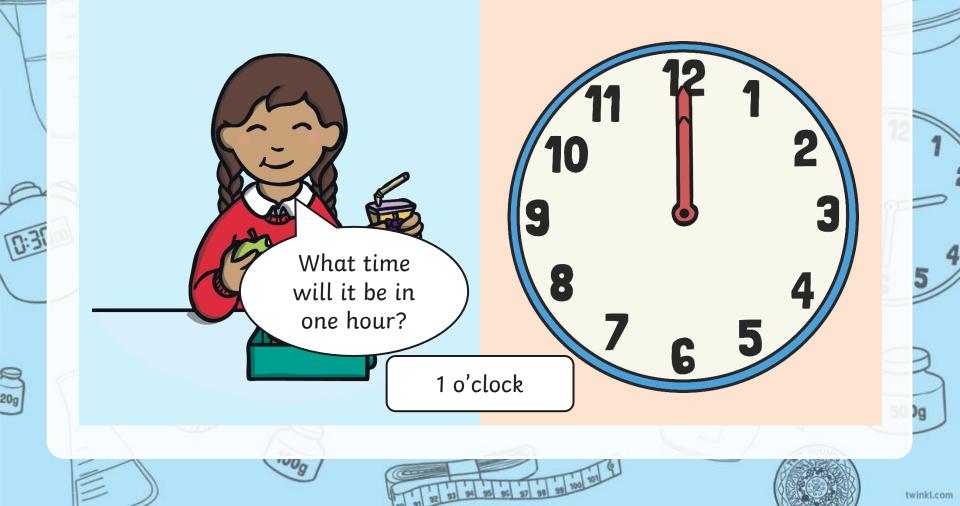

# Maths

Measurement

Maths I Year 1 I Measurement I Tell the Time to the Hour and Half Past the Hour I Lesson 3 of 3: Clock Hands

- 1009

I wake up at 7 o'clock.

1000

I eat my breakfast at 8 o'clock.

1000