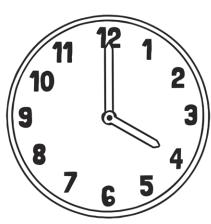

### Clock Hands Answers

I can draw hands on a clock to show o'clock times and half past times.

1 o'clock

half past 3

6 o'clock

half past 10

half past 9

4 o'clock

8 o'clock

half past 5

3 o'clock