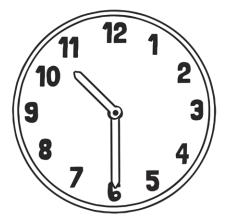

### Clock Hands

I can draw hands on a clock to show o'clock times and half past times.

half past 10

8 o'clock

### Clock Hands Answers

I can draw hands on a clock to show o'clock times and half past times.

1 o'clock

half past 3

6 o'clock

half past 10

half past 9

4 o'clock