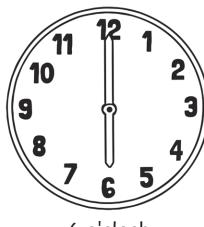

### Clock Hands

I can draw hands on a clock to show o'clock times and half past times.

half past 10

8 o'clock

### Clock Hands Answers

I can draw hands on a clock to show o'clock times and half past times.

1 o'clock

half past 3

6 o'clock

half past 10

half past 9

4 o'clock