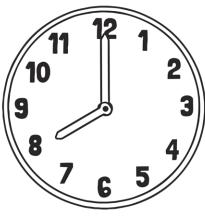

### Clock Hands Answers

I can draw hands on a clock to show o'clock times and half past times.

1 o'clock

half past 3

6 o'clock

half past 10

half past 9

4 o'clock

8 o'clock

half past 5

3 o'clock