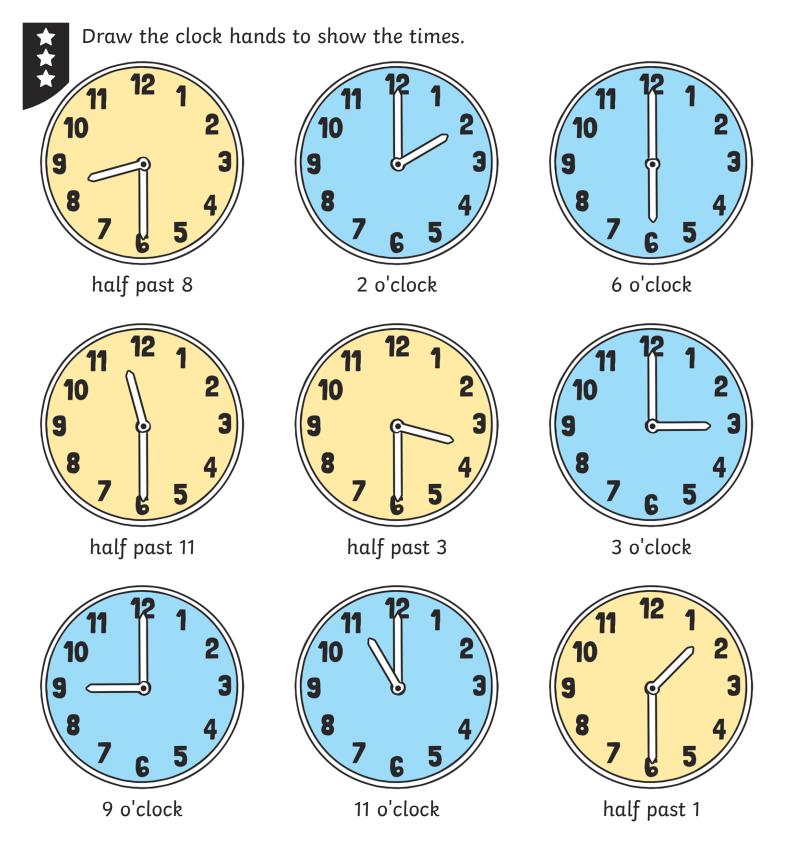

## **Clock Hands**

I can draw hands on a clock to show o'clock times and half past times.

Listen to the instructions and draw the clock hands to show the times.