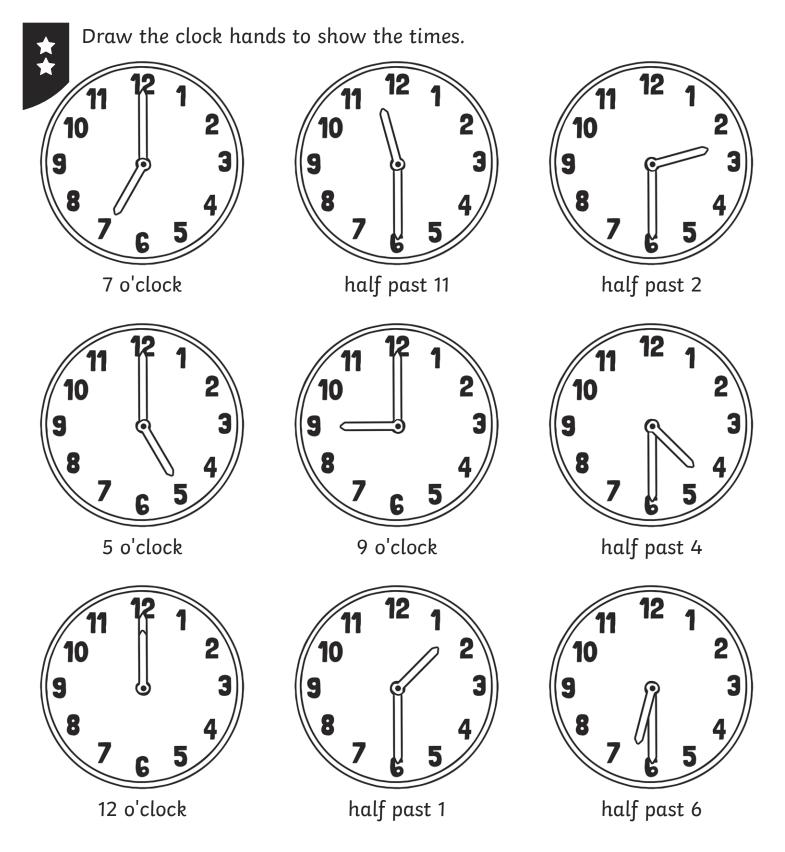

## **Clock Hands**

I can draw hands on a clock to show o'clock times and half past times.

Listen to the instructions and draw the clock hands to show the times.