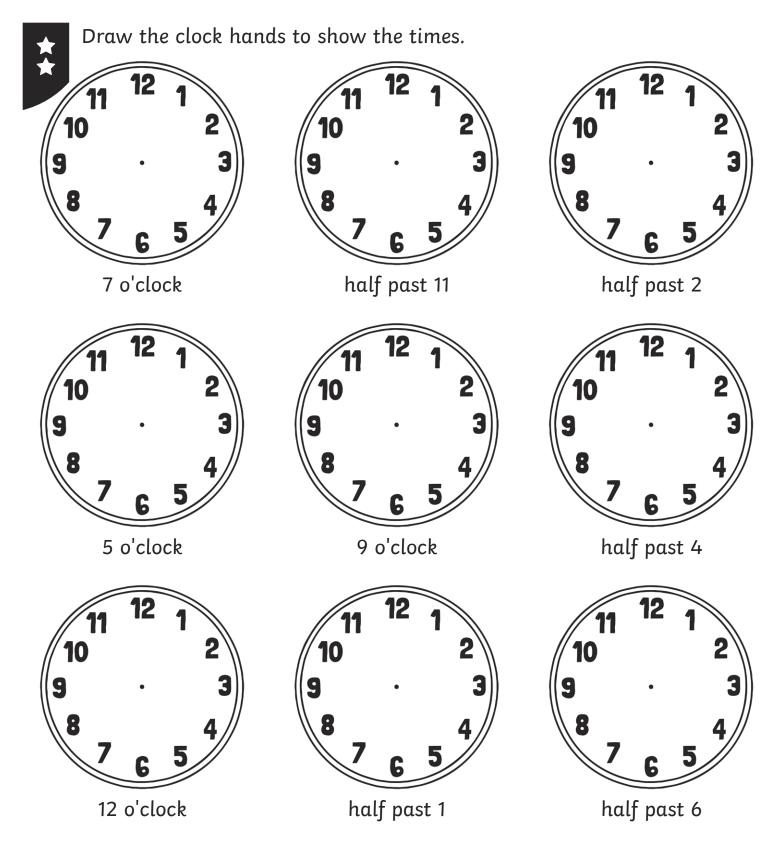

## **Clock Hands**

I can draw hands on a clock to show o'clock times and half past times.

Listen to the instructions and draw the clock hands to show the times.