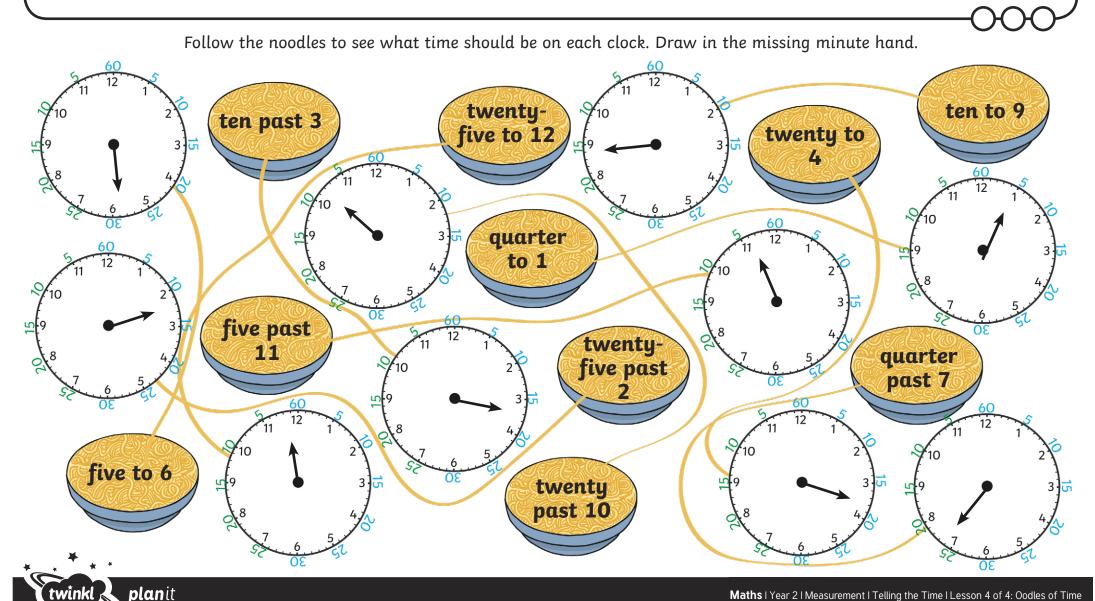

## Oodles of Time

To draw the hands on a clock to show the time to 5 minutes.

# Oodles of Time Answers

Follow the noodles to see what time should be on each clock. Draw in the missing minute hand.

**plan**it