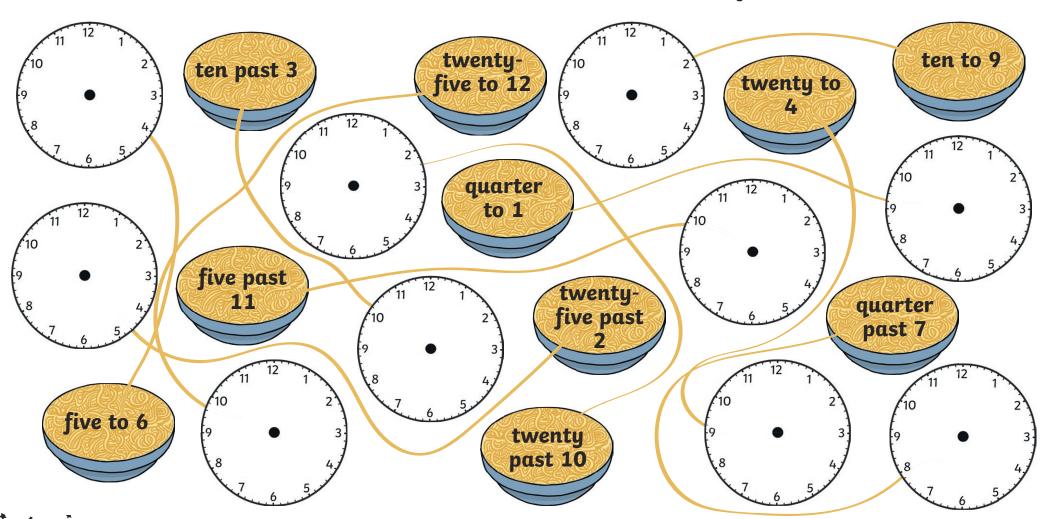

## Oodles of Time

To draw the hands on a clock to show the time to 5 minutes.

Follow the noodles to see what time should be on each clock. Draw in the missing hour and minute hands. ten to 9 twentyten past 3 twenty to five to 12 quarter to 1 five past twentyquarter five past past 7 five to 6 twenty past 10

## Oodles of Time

To draw the hands on a clock to show the time to 5 minutes.

Follow the noodles to see what time should be on each clock. Draw in the missing hour and minute hands.