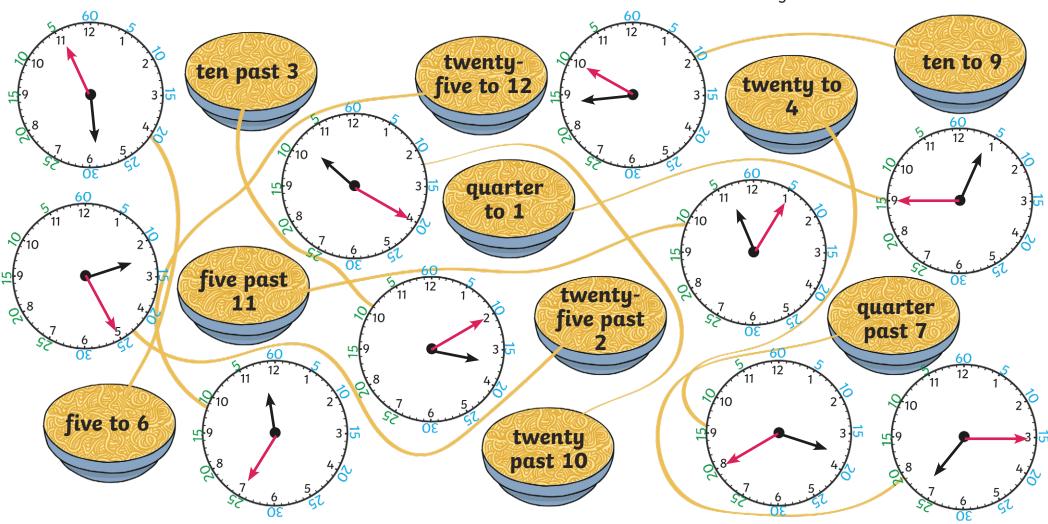

# Oodles of Time Answers

Follow the noodles to see what time should be on each clock. Draw in the missing hour and minute hands.