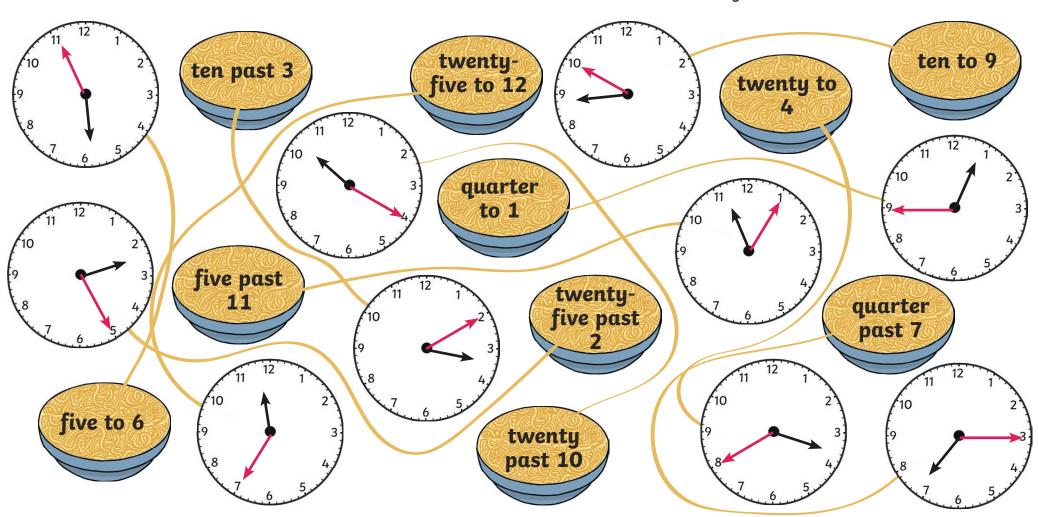

# Oodles of Time Answers

Follow the noodles to see what time should be on each clock. Draw in the missing hour and minute hands.