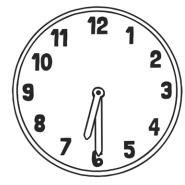

half past \_\_\_\_\_

half past \_\_\_\_\_

half past \_\_\_\_\_

half past \_\_\_\_\_

half past \_\_\_\_\_

half past \_\_\_\_\_

## Half Past - Fill in The Blanks **Answers**

I can use a clock to tell the time to half past the hour.

Fill in the number to complete the time. The first has been done for you.

half past \_\_\_1\_\_

half past 6