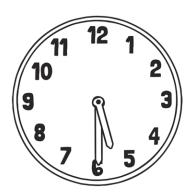

## Half Past - Fill in The Blanks **Answers**

I can use a clock to tell the time to half past the hour.

Fill in the number to complete the time. The first has been done for you.

half past \_\_\_1\_\_

half past 6