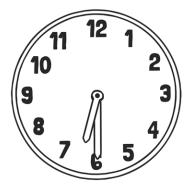

## Half Past - Fill in The Blanks **Answers**

I can use a clock to tell the time to half past the hour.

Fill in the number to complete the time. The first has been done for you.

half past \_\_\_1\_\_

half past 6