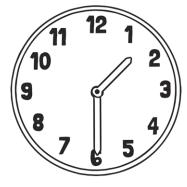

## Half Past - Fill in The Blanks

I can use a clock to tell the time to half past the hour.

Fill in the number to complete the time. The first has been done for you.

half past \_\_\_1\_\_

half past \_\_\_\_\_

## Half Past - Fill in The Blanks **Answers**

I can use a clock to tell the time to half past the hour.

Fill in the number to complete the time. The first has been done for you.

half past \_\_\_1\_\_

half past 6