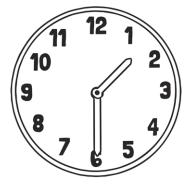

## Half Past - Fill in The Blanks

I can use a clock to tell the time to half past the hour.

Fill in the number to complete the time. The first has been done for you.

half past \_\_\_1\_\_

half past \_\_\_\_\_

## Half Past - Fill in The Blanks **Answers**

I can use a clock to tell the time to half past the hour.

Fill in the number to complete the time. The first has been done for you.

half past \_\_\_1\_\_

half past 6