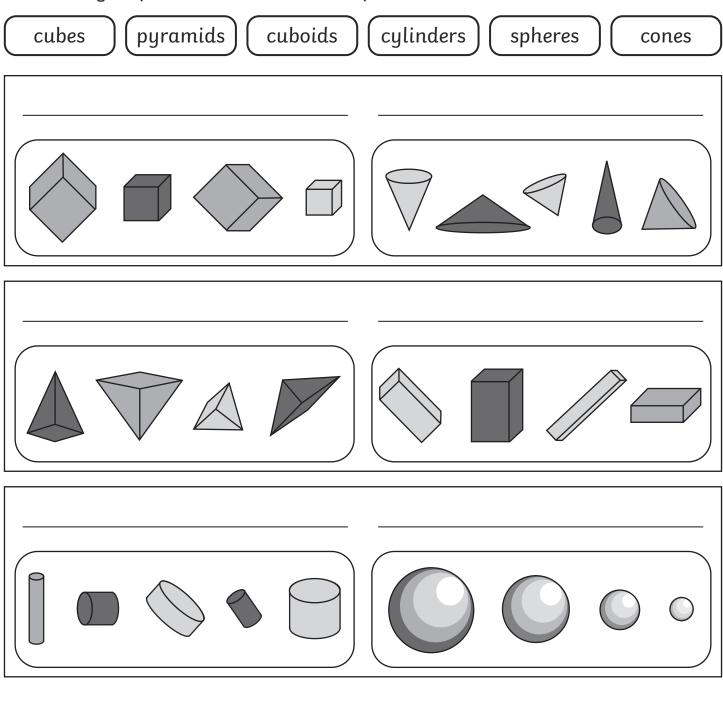

# Sort 3D Shapes

To sort common 3D shapes.

Cubes are special cuboids because the faces are all squares. For this activity, cubes have been sorted into their own group.

- Cut out the shape pictures.
- Sort them into groups.
- Stick them when you have checked that they are in correct groups.

| cubes     |  |
|-----------|--|
| spheres   |  |
| cones     |  |
| pyramids  |  |
| cuboids   |  |
| cylinders |  |

Draw lines around the shapes to make groups.

Label the groups that you have made.

| cubes | pyramids | cuboids            | cylinders | spheres | cones      |
|-------|----------|--------------------|-----------|---------|------------|
|       |          |                    |           |         |            |
|       |          |                    |           |         |            |
|       |          |                    |           |         |            |
|       |          | $\bigtriangledown$ |           |         | $\bigcirc$ |
|       |          |                    |           |         |            |
|       |          |                    |           |         |            |

Put a cross on any shape that doesn't belong in a group.