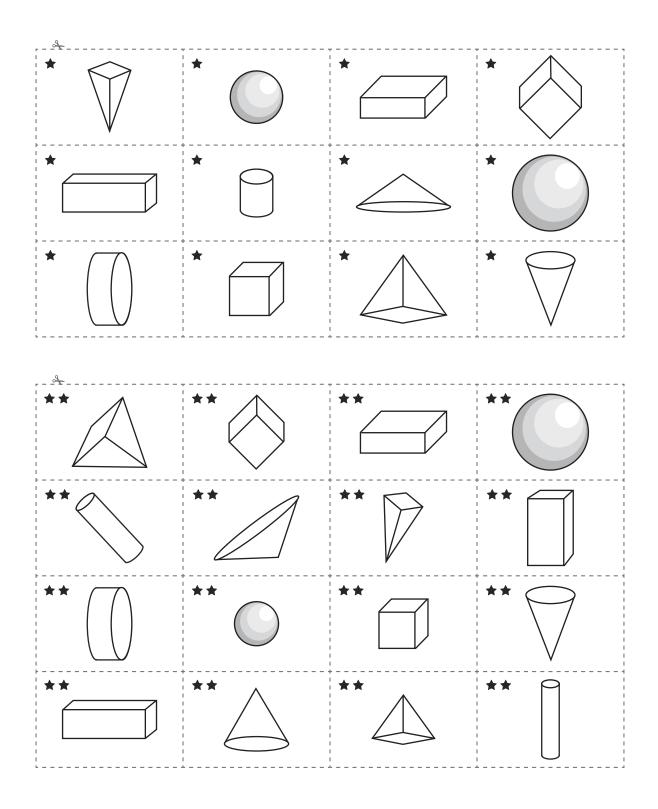

# Sort 3D Shapes

To sort common 3D shapes.

Cubes are special cuboids because the faces are all squares. For this activity, cubes have been sorted into their own group.

- Cut out the shape pictures.
- Sort them into groups.
- Stick them when you have checked that they are in correct groups.

| cubes     |  |
|-----------|--|
| spheres   |  |
| cones     |  |
| pyramids  |  |
| cuboids   |  |
| cylinders |  |

Label the groups to show how the shapes have been sorted.

Put a cross on any shape that doesn't belong in a group.