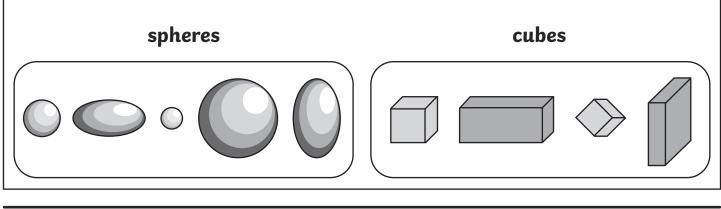

# Sort 3D Shapes

To sort common 3D shapes.

Cubes are special cuboids because the faces are all squares. For this activity, cubes have been sorted into their own group.

- Cut out the shape pictures.
- Sort them into groups.
- Stick them when you have checked that they are in correct groups.