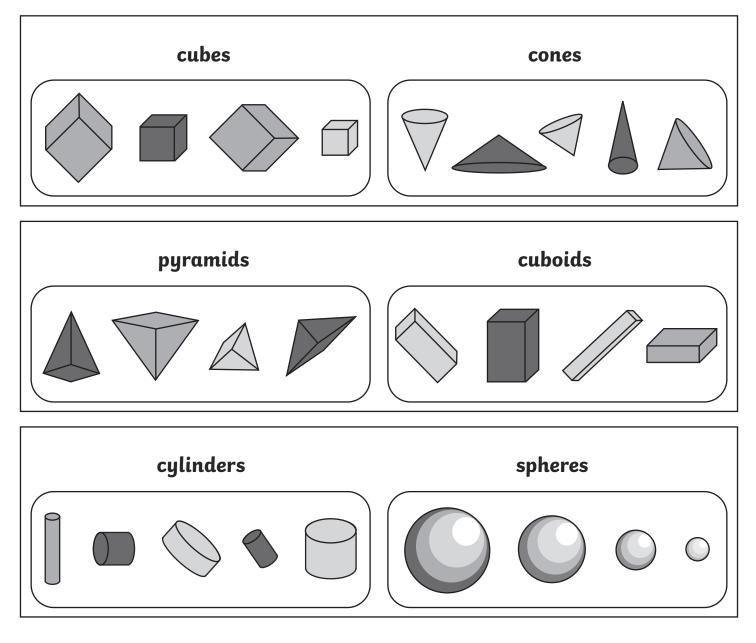

| cubes     |  |
|-----------|--|
| spheres   |  |
| cones     |  |
| pyramids  |  |
| cuboids   |  |
| cylinders |  |

Draw rings around the shapes to make groups.

Label the groups that you have made.

Put a cross on any shape that doesn't belong in a group.