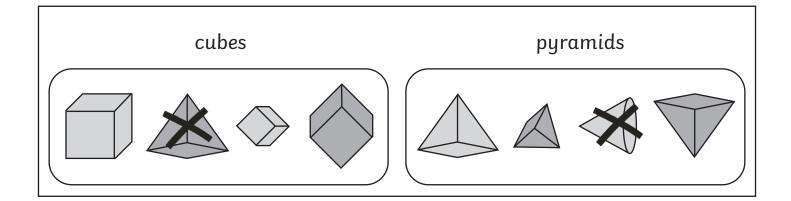

| cubes     |  |
|-----------|--|
| spheres   |  |
| cones     |  |
| pyramids  |  |
| cuboids   |  |
| cylinders |  |

Draw lines around the shapes to make groups.

Label the groups that you have made.

| cubes | pyramids | cuboids            | cylinders | spheres | cones      |
|-------|----------|--------------------|-----------|---------|------------|
|       |          |                    |           |         |            |
|       |          |                    |           |         |            |
|       |          |                    |           |         |            |
|       |          | $\bigtriangledown$ |           |         | $\bigcirc$ |
|       |          |                    |           |         |            |
|       |          |                    |           |         |            |

Put a cross on any shape that doesn't belong in a group.