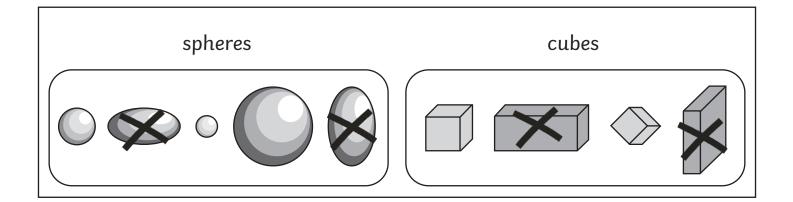

# Sort 3D Shapes

To sort common 3D shapes.

Cubes are special cuboids because the faces are all squares. For this activity, cubes have been sorted into their own group.

- Cut out the shape pictures.
- Sort them into groups.
- Stick them when you have checked that they are in correct groups.

| cubes     |  |
|-----------|--|
| spheres   |  |
| cones     |  |
| pyramids  |  |
| cuboids   |  |
| cylinders |  |

Draw rings around the shapes to make groups.

Label the groups that you have made.

Put a cross on any shape that doesn't belong in a group.