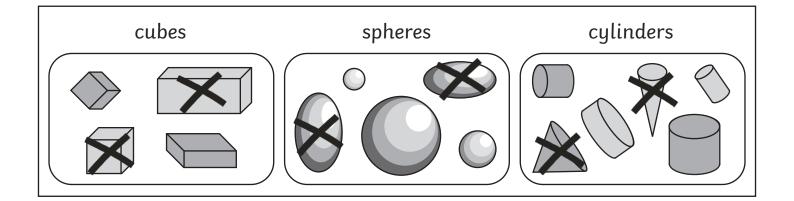

| cubes     |  |
|-----------|--|
| spheres   |  |
| cones     |  |
| pyramids  |  |
| cuboids   |  |
| cylinders |  |

Label the groups to show how the shapes have been sorted.

Put a cross on any shape that doesn't belong in a group.

Put a cross on any shape that doesn't belong in a group.