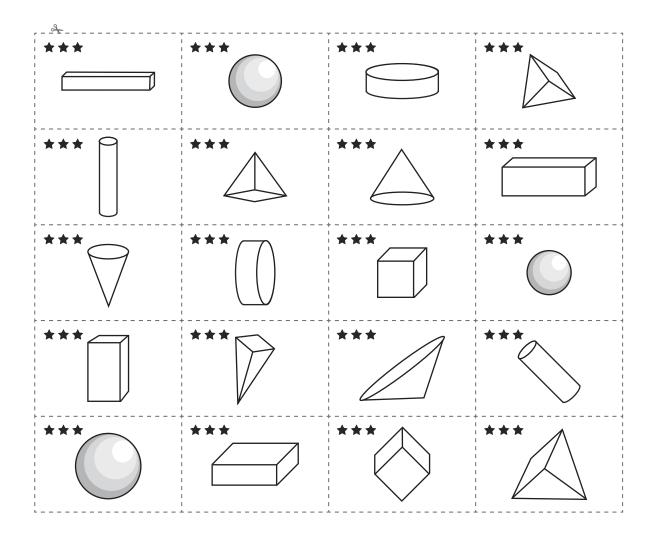

# Sort 3D Shapes

To sort common 3D shapes.

Cubes are special cuboids because the faces are all squares. For this activity, cubes have been sorted into their own group.

- Cut out the shape pictures.
- Sort them into groups.
- Stick them when you have checked that they are in correct groups.

| cubes     |  |
|-----------|--|
| spheres   |  |
| cones     |  |
| pyramids  |  |
| cuboids   |  |
| cylinders |  |

Draw rings around the shapes to make groups.

Label the groups that you have made.

Put a cross on any shape that doesn't belong in a group.