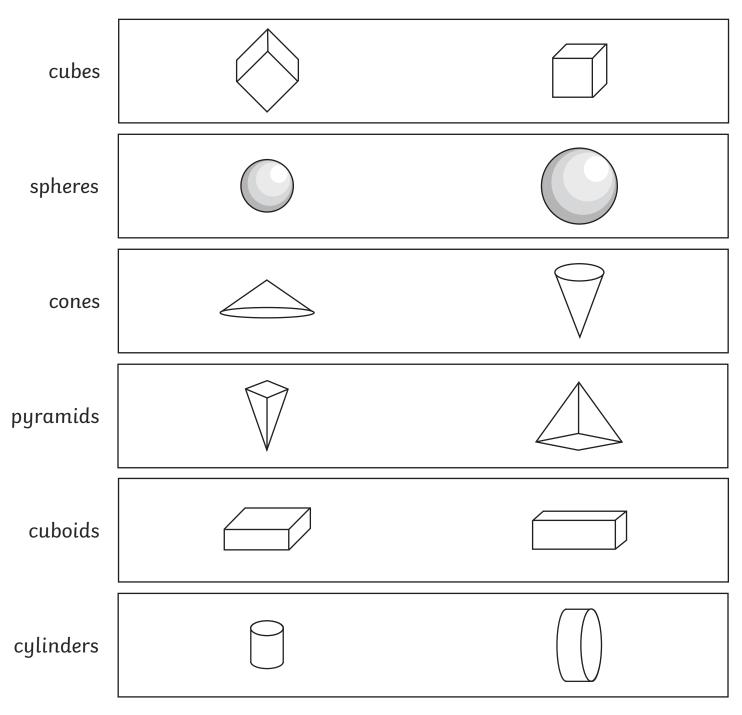

| cubes     |  |
|-----------|--|
| spheres   |  |
| cones     |  |
| pyramids  |  |
| cuboids   |  |
| cylinders |  |

Label the groups to show how the shapes have been sorted.

Put a cross on any shape that doesn't belong in a group.