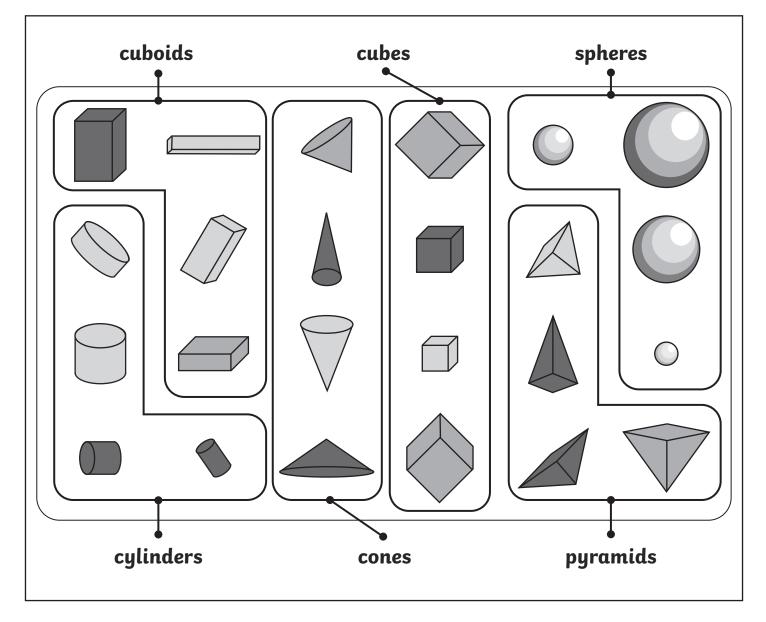

| cubes     |  |
|-----------|--|
| spheres   |  |
| cones     |  |
| pyramids  |  |
| cuboids   |  |
| cylinders |  |

Draw lines around the shapes to make groups.

Label the groups that you have made.

| cubes | pyramids | cuboids            | cylinders | spheres | cones      |
|-------|----------|--------------------|-----------|---------|------------|
|       |          |                    |           |         |            |
|       |          |                    |           |         |            |
|       |          |                    |           |         |            |
|       |          | $\bigtriangledown$ |           |         | $\bigcirc$ |
|       |          |                    |           |         |            |
|       |          |                    |           |         |            |

Put a cross on any shape that doesn't belong in a group.