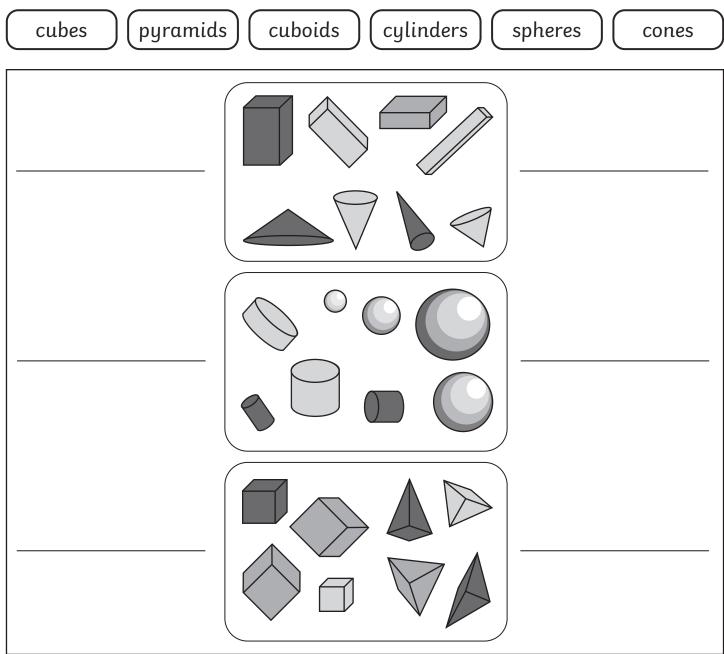

| cubes     |  |
|-----------|--|
| spheres   |  |
| cones     |  |
| pyramids  |  |
| cuboids   |  |
| cylinders |  |

Draw lines around the shapes to make groups.

Label the groups that you have made.

| cubes | pyramids | cuboids            | cylinders | spheres | cones      |
|-------|----------|--------------------|-----------|---------|------------|
|       |          |                    |           |         |            |
|       |          |                    |           |         |            |
|       |          |                    |           |         |            |
|       |          | $\bigtriangledown$ |           |         | $\bigcirc$ |
|       |          |                    |           |         |            |
|       |          |                    |           |         |            |

Put a cross on any shape that doesn't belong in a group.