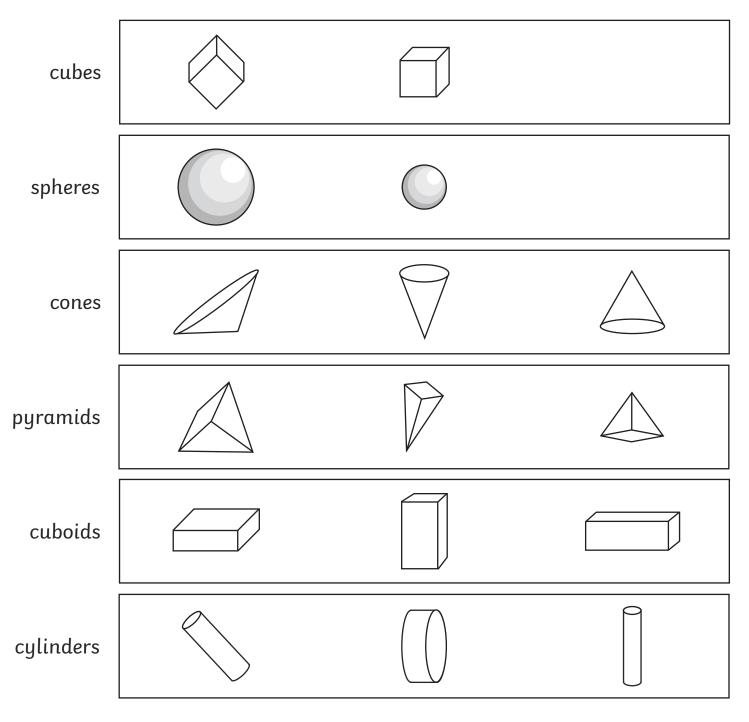

| cubes     |  |
|-----------|--|
| spheres   |  |
| cones     |  |
| pyramids  |  |
| cuboids   |  |
| cylinders |  |

Label the groups to show how the shapes have been sorted.

Put a cross on any shape that doesn't belong in a group.