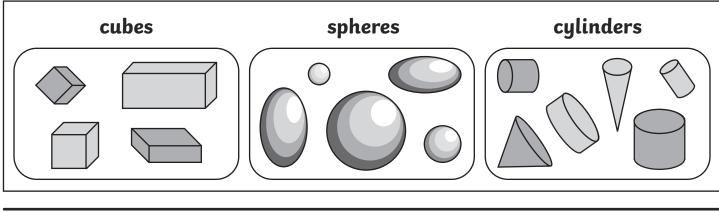

# Sort 3D Shapes

To sort common 3D shapes.

Cubes are special cuboids because the faces are all squares. For this activity, cubes have been sorted into their own group.

- Cut out the shape pictures.
- Sort them into groups.
- Stick them when you have checked that they are in correct groups.