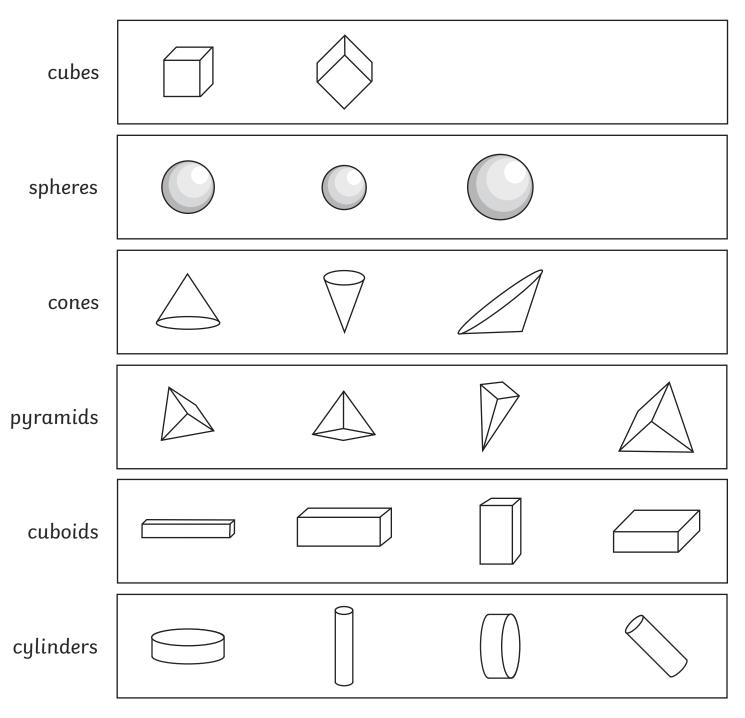

# Sort 3D Shapes

To sort common 3D shapes.

Cubes are special cuboids because the faces are all squares. For this activity, cubes have been sorted into their own group.

- Cut out the shape pictures.
- Sort them into groups.
- Stick them when you have checked that they are in correct groups.

| cubes     |  |
|-----------|--|
| spheres   |  |
| cones     |  |
| pyramids  |  |
| cuboids   |  |
| cylinders |  |

Draw lines around the shapes to make groups.

Label the groups that you have made.

| cubes | pyramids | cuboids            | cylinders | spheres | cones      |
|-------|----------|--------------------|-----------|---------|------------|
|       |          |                    |           |         |            |
|       |          |                    |           |         |            |
|       |          |                    |           |         |            |
|       |          | $\bigtriangledown$ |           |         | $\bigcirc$ |
|       |          |                    |           |         |            |
|       |          |                    |           |         |            |

Put a cross on any shape that doesn't belong in a group.