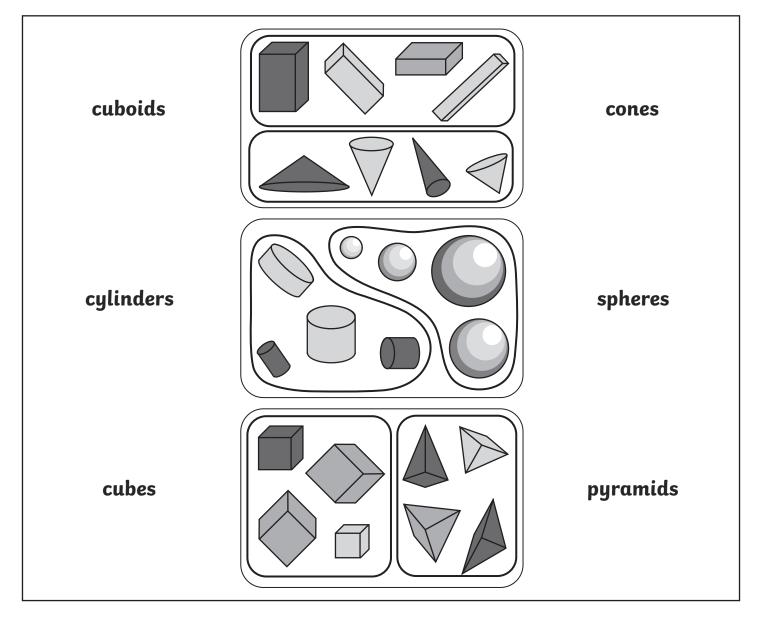

# Sort 3D Shapes

To sort common 3D shapes.

Cubes are special cuboids because the faces are all squares. For this activity, cubes have been sorted into their own group.

- Cut out the shape pictures.
- Sort them into groups.
- Stick them when you have checked that they are in correct groups.

| cubes     |  |
|-----------|--|
| spheres   |  |
| cones     |  |
| pyramids  |  |
| cuboids   |  |
| cylinders |  |

Label the groups to show how the shapes have been sorted.

Put a cross on any shape that doesn't belong in a group.