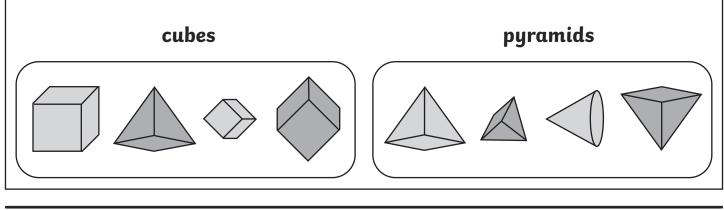

# Sort 3D Shapes

To sort common 3D shapes.

Cubes are special cuboids because the faces are all squares. For this activity, cubes have been sorted into their own group.

- Cut out the shape pictures.
- Sort them into groups.
- Stick them when you have checked that they are in correct groups.