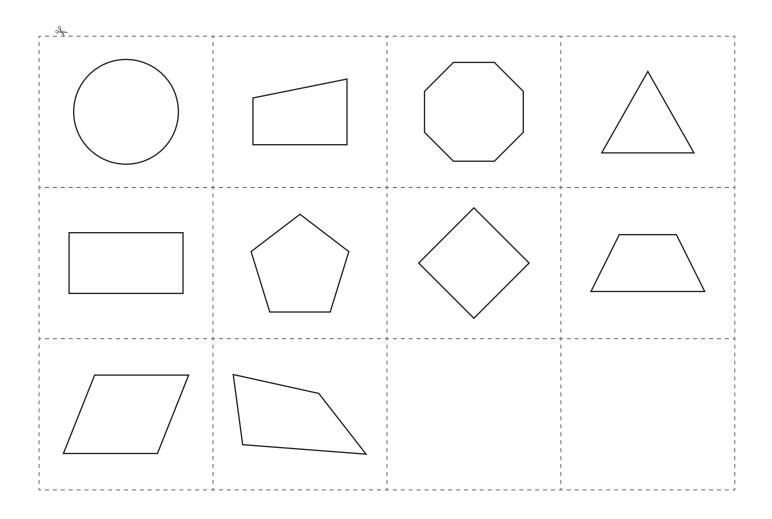

### All Sorts of Shapes

To sort 2D shapes according to their properties.

ممص

Cut out the shape pictures and glue them in the correct space on the Venn diagram.

Can you add your own shape to the diagram?

### All Sorts of Shapes

To sort 2D shapes according to their properties.

Cut out the shape pictures and glue them in the correct space on the Venn diagram.

Can you add your own shape to the diagram?