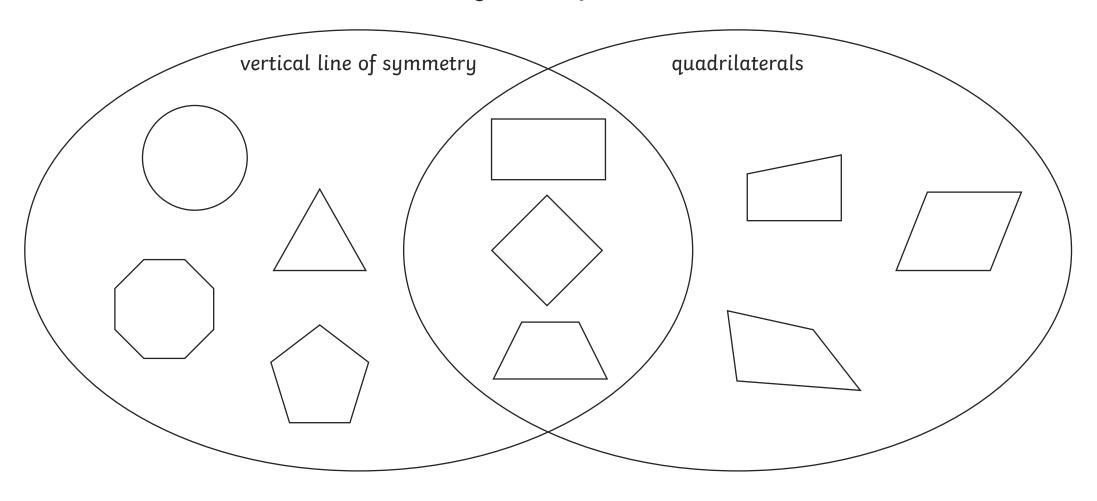

### All Sorts of Shapes

To sort 2D shapes according to their properties.

ممص

Cut out the shape pictures and glue them in the correct space on the Venn diagram.

Can you add your own shape to the diagram?





# All Sorts of Shapes **Answers**





### All Sorts of Shapes

To sort 2D shapes according to their properties.



Cut out the shape pictures and glue them in the correct space on the Venn diagram.

Can you add your own shape to the diagram?





# All Sorts of Shapes **Answers**







### All Sorts of Shapes

To sort 2D shapes according to their properties.



Cut out the shape pictures and glue them in the correct space on the Venn diagram.

Can you add your own shape to the diagram?







# All Sorts of Shapes **Answers**