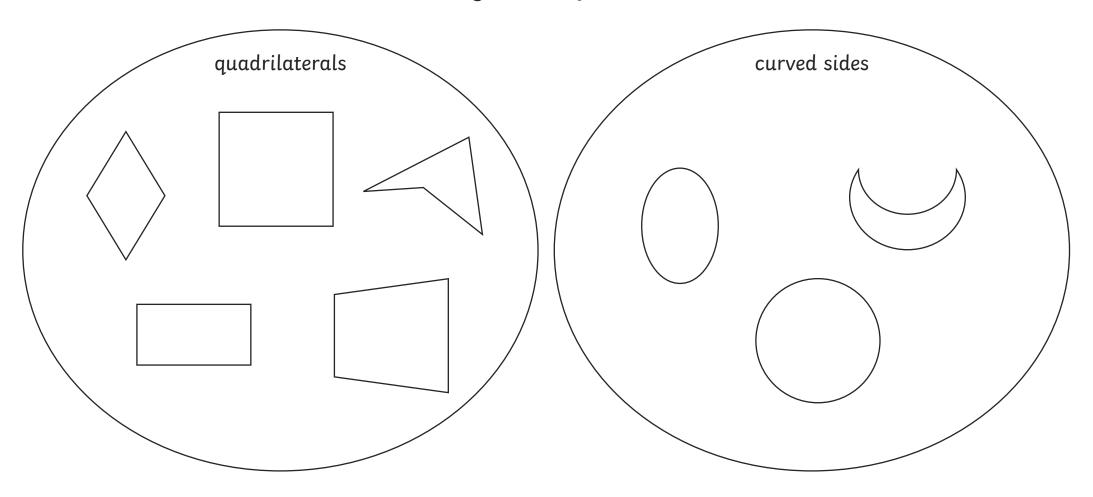

### All Sorts of Shapes

To sort 2D shapes according to their properties.

ممص

Cut out the shape pictures and glue them in the correct space on the Venn diagram.

Can you add your own shape to the diagram?





# All Sorts of Shapes **Answers**





### All Sorts of Shapes

To sort 2D shapes according to their properties.



Cut out the shape pictures and glue them in the correct space on the Venn diagram.

Can you add your own shape to the diagram?





# All Sorts of Shapes **Answers**







### All Sorts of Shapes

To sort 2D shapes according to their properties.



Cut out the shape pictures and glue them in the correct space on the Venn diagram.

Can you add your own shape to the diagram?







# All Sorts of Shapes **Answers**