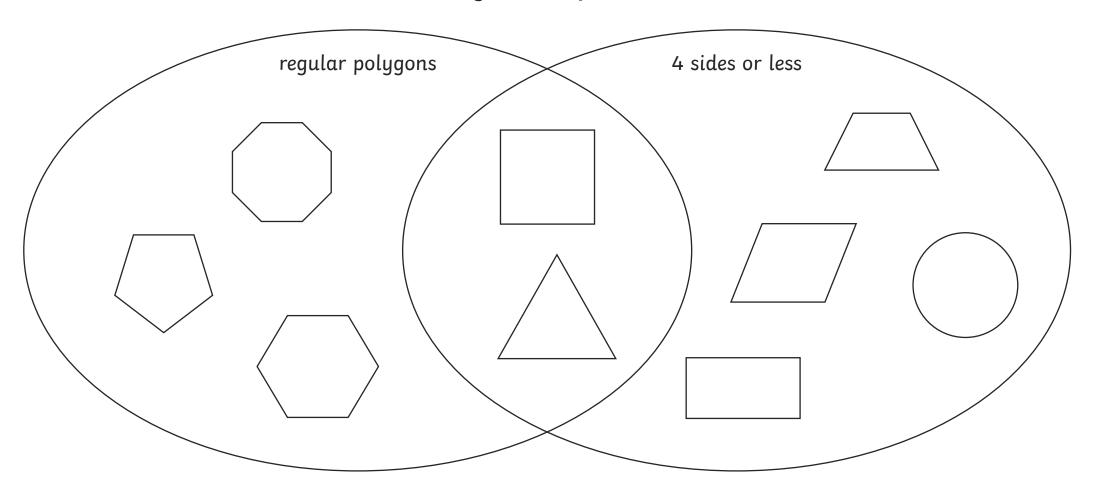

### All Sorts of Shapes

To sort 2D shapes according to their properties.

ممص

Cut out the shape pictures and glue them in the correct space on the Venn diagram.

Can you add your own shape to the diagram?





# All Sorts of Shapes **Answers**





### All Sorts of Shapes

To sort 2D shapes according to their properties.



Cut out the shape pictures and glue them in the correct space on the Venn diagram.

Can you add your own shape to the diagram?





# All Sorts of Shapes **Answers**







### All Sorts of Shapes

To sort 2D shapes according to their properties.



Cut out the shape pictures and glue them in the correct space on the Venn diagram.

Can you add your own shape to the diagram?







# All Sorts of Shapes **Answers**