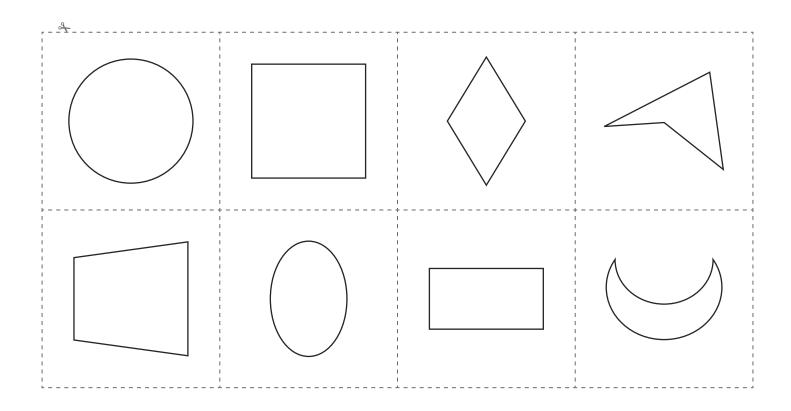

### All Sorts of Shapes

To sort 2D shapes according to their properties.

ممص

Cut out the shape pictures and glue them in the correct space on the Venn diagram.

Can you add your own shape to the diagram?

### All Sorts of Shapes

To sort 2D shapes according to their properties.

Cut out the shape pictures and glue them in the correct space on the Venn diagram.

Can you add your own shape to the diagram?