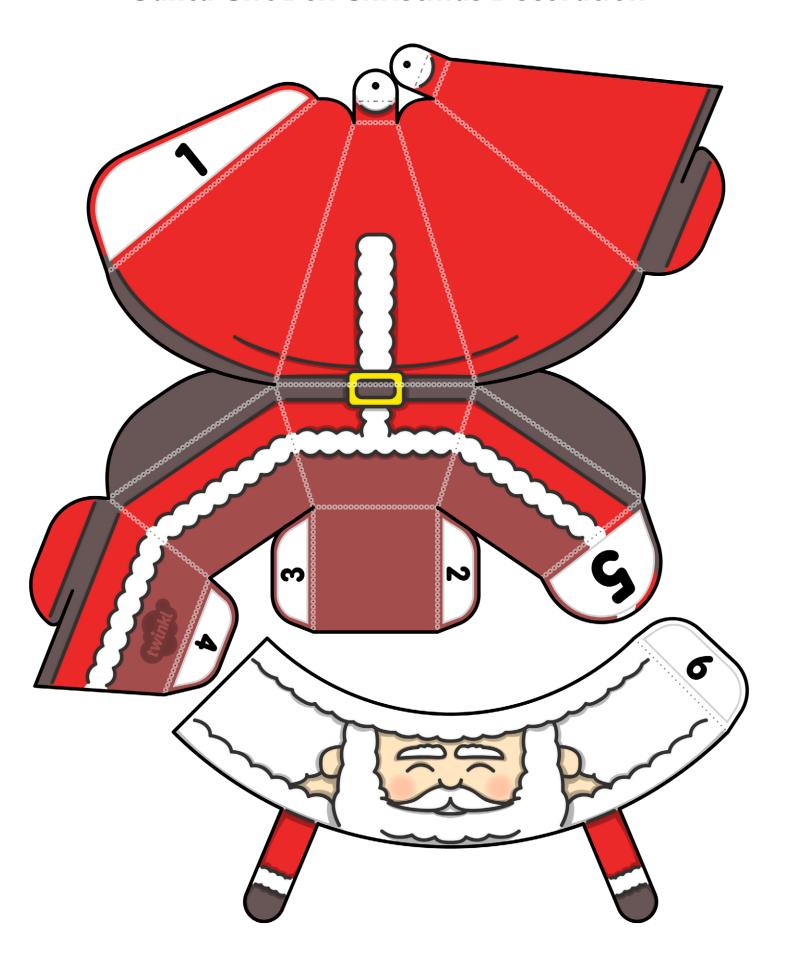

## **Santa Gift Box Christmas Decoration**

#### **Instructions:**

- 1. Choose a gift box template. You can choose from the snowman, gingerbread, penguin or Santa template.
- 2. Cut out the larger body template. Take care to cut along all the solid black lines.
- 3. Cut out the smaller head template. Take care to cut along all the solid black lines.
- 4. Fold along all of the dotted lines. Use a ruler along each line to keep a straight edge as you fold.

### Making the body:

- 5. Take the larger template. Add glue to tab 1 and join it to the other side.
- 6. Add glue to tabs 2 and 3 and join them to each side to join the feet. Hold until the glue has dried.
- 7. Add glue to tab 4 and join it to the base.
- 8. Glue tab 5 to the side with the Twinkl logo to complete the bottom section of the body.
- 9. Look at the top of the body. Join the two semicircles together with a small dab of glue.

### Making the head:

10. Take the smaller template. Add glue to tab 6 and curve it around to attach it to the other side. Hold until the glue has dried.

## Joining the head and the body:

- 11. Add glue to the white side of each arm or wing.
- 12. Place the loop of the head section over the body section and push the arms or wings into place at the sides until the glue has dried. Look at the picture of the finished model to help you.

### Using your gift box:

13. When the glue has dried, you are ready to fill your gift box with small toys or treats! Place the treats in the bottom section, then fasten the top to the bottom by slotting the paper slits together.