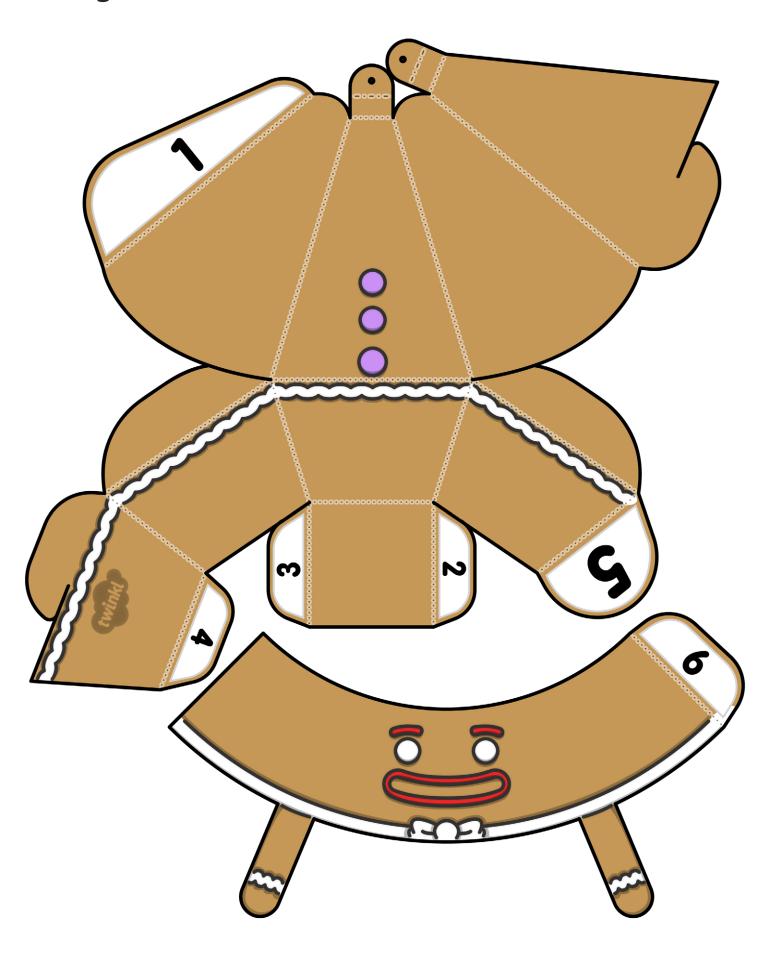

## **Gingerbread Man Gift Box Christmas Decoration**

#### **Instructions:**

- 1. Choose a gift box template. You can choose from the snowman, gingerbread, penguin or Santa template.
- 2. Cut out the larger body template. Take care to cut along all the solid black lines.
- 3. Cut out the smaller head template. Take care to cut along all the solid black lines.
- 4. Fold along all of the dotted lines. Use a ruler along each line to keep a straight edge as you fold.

### Making the body:

- 5. Take the larger template. Add glue to tab 1 and join it to the other side.
- 6. Add glue to tabs 2 and 3 and join them to each side to join the feet. Hold until the glue has dried.
- 7. Add glue to tab 4 and join it to the base.
- 8. Glue tab 5 to the side with the Twinkl logo to complete the bottom section of the body.
- 9. Look at the top of the body. Join the two semicircles together with a small dab of glue.

### Making the head:

10. Take the smaller template. Add glue to tab 6 and curve it around to attach it to the other side. Hold until the glue has dried.

## Joining the head and the body:

- 11. Add glue to the white side of each arm or wing.
- 12. Place the loop of the head section over the body section and push the arms or wings into place at the sides until the glue has dried. Look at the picture of the finished model to help you.

### Using your gift box:

13. When the glue has dried, you are ready to fill your gift box with small toys or treats! Place the treats in the bottom section, then fasten the top to the bottom by slotting the paper slits together.