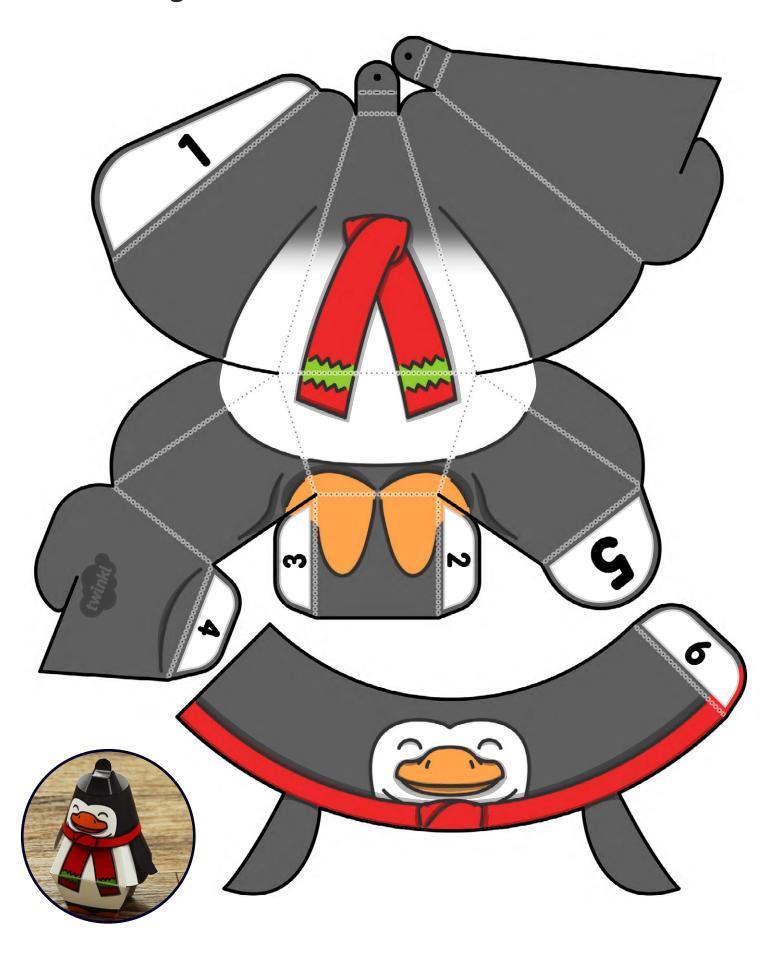

## **Penguin Gift Box Christmas Decoration**

#### **Instructions:**

- 1. Choose a gift box template. You can choose from the snowman, gingerbread, penguin or Santa template.
- 2. Cut out the larger body template. Take care to cut along all the solid black lines.
- 3. Cut out the smaller head template. Take care to cut along all the solid black lines.
- 4. Fold along all of the dotted lines. Use a ruler along each line to keep a straight edge as you fold.

### Making the body:

- 5. Take the larger template. Add glue to tab 1 and join it to the other side.
- 6. Add glue to tabs 2 and 3 and join them to each side to join the feet. Hold until the glue has dried.
- 7. Add glue to tab 4 and join it to the base.
- 8. Glue tab 5 to the side with the Twinkl logo to complete the bottom section of the body.
- 9. Look at the top of the body. Join the two semicircles together with a small dab of glue.

### Making the head:

10. Take the smaller template. Add glue to tab 6 and curve it around to attach it to the other side. Hold until the glue has dried.

## Joining the head and the body:

- 11. Add glue to the white side of each arm or wing.
- 12. Place the loop of the head section over the body section and push the arms or wings into place at the sides until the glue has dried. Look at the picture of the finished model to help you.

### Using your gift box:

13. When the glue has dried, you are ready to fill your gift box with small toys or treats! Place the treats in the bottom section, then fasten the top to the bottom by slotting the paper slits together.