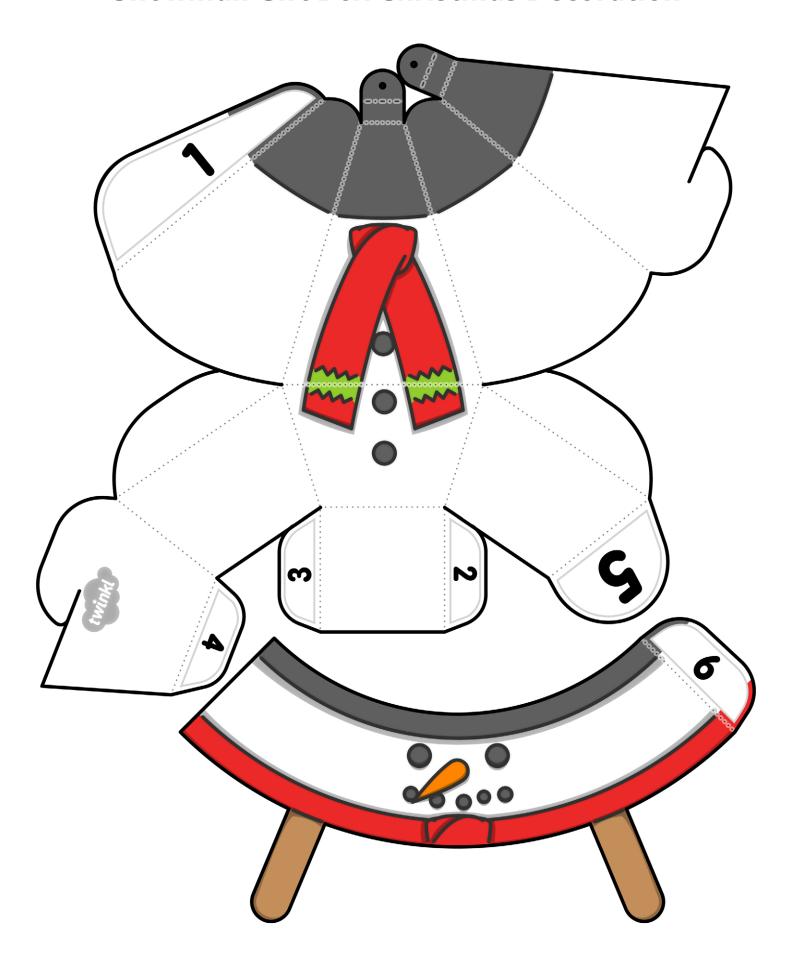

## **Snowman Gift Box Christmas Decoration**

#### **Instructions:**

- 1. Choose a gift box template. You can choose from the snowman, gingerbread, penguin or Santa template.
- 2. Cut out the larger body template. Take care to cut along all the solid black lines.
- 3. Cut out the smaller head template. Take care to cut along all the solid black lines.
- 4. Fold along all of the dotted lines. Use a ruler along each line to keep a straight edge as you fold.

### Making the body:

- 5. Take the larger template. Add glue to tab 1 and join it to the other side.
- 6. Add glue to tabs 2 and 3 and join them to each side to join the feet. Hold until the glue has dried.
- 7. Add glue to tab 4 and join it to the base.
- 8. Glue tab 5 to the side with the Twinkl logo to complete the bottom section of the body.
- 9. Look at the top of the body. Join the two semicircles together with a small dab of glue.

### Making the head:

10. Take the smaller template. Add glue to tab 6 and curve it around to attach it to the other side. Hold until the glue has dried.

## Joining the head and the body:

- 11. Add glue to the white side of each arm or wing.
- 12. Place the loop of the head section over the body section and push the arms or wings into place at the sides until the glue has dried. Look at the picture of the finished model to help you.

### Using your gift box:

13. When the glue has dried, you are ready to fill your gift box with small toys or treats! Place the treats in the bottom section, then fasten the top to the bottom by slotting the paper slits together.