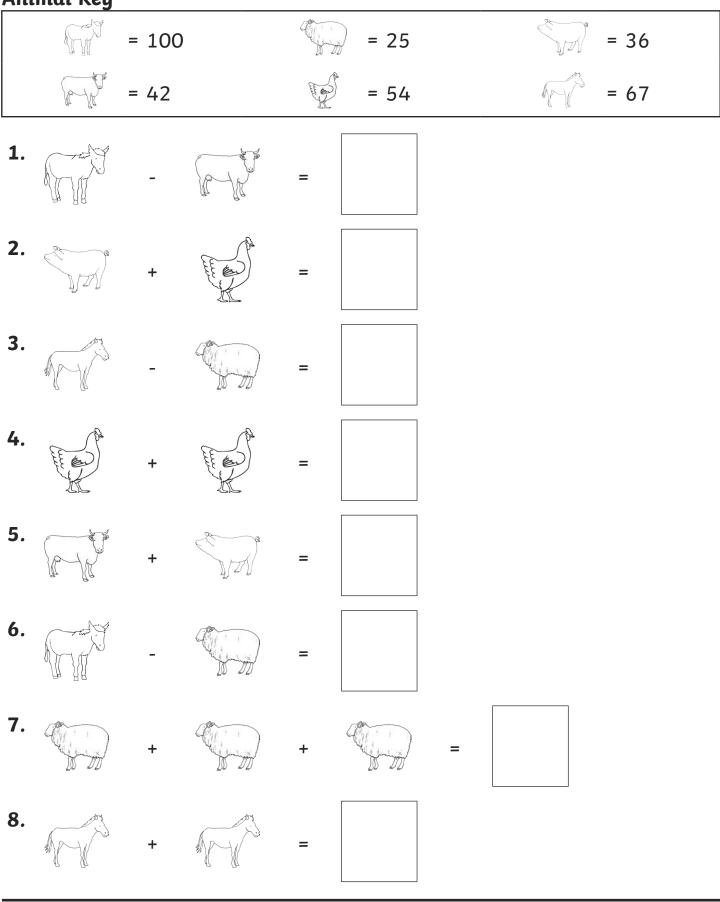

## **Nativity Code Breaking**

Animal Key

### Challenge

Have a go at cracking the code using these Nativity themed sheets. Can you work out the answer?

You could also try to find out:

- who visited Baby Jesus after he had been born;
- which other animals donkeys are closely related to;
- what male and female donkeys are called;
- how Mary and Joseph could travel to Bethlehem if Jesus had been born today.