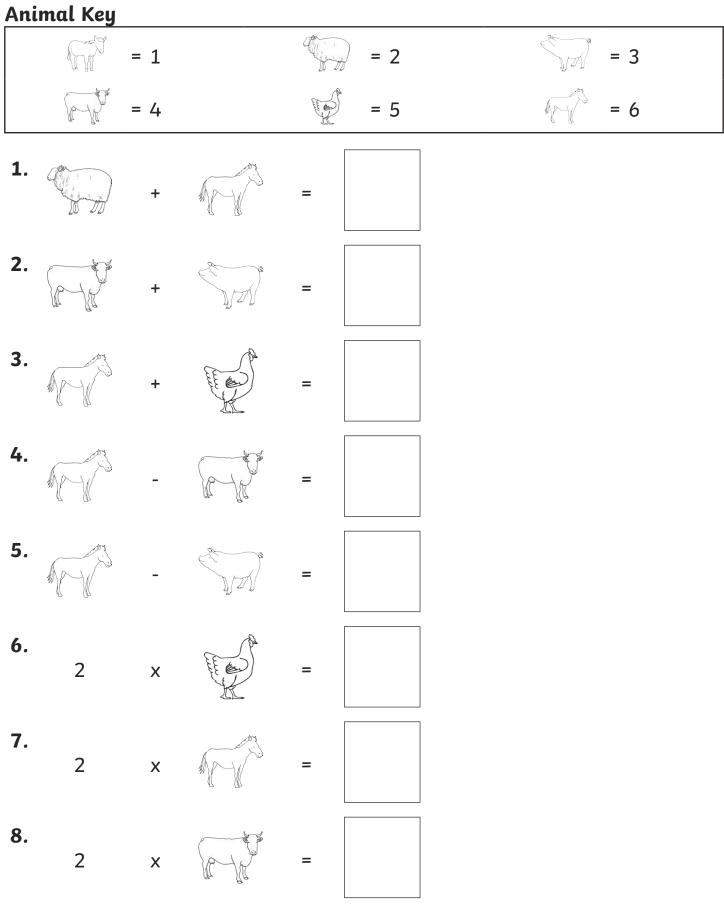

# **Nativity Scene**

### **Amazing Fact**

A 14-pointed star is on the floor of a church in Bethlehem, which is said to be the exact place that Baby Jesus was born.

### Challenge

Have a go at cracking the code using these Nativity themed sheets. Can you work out the answer?



You could also try to find out:

- who visited Baby Jesus after he had been born;
- which other animals donkeys are closely related to;
- what male and female donkeys are called;
- how Mary and Joseph could travel to Bethlehem if Jesus had been born today.





# **Nativity Code Breaking**







### Nativity Code Breaking Answers







## **Nativity Code Breaking**



twinkl 🛧



### Nativity Code Breaking Answers







## **Nativity Code Breaking**

Animal Key







## Nativity Code Breaking Answers