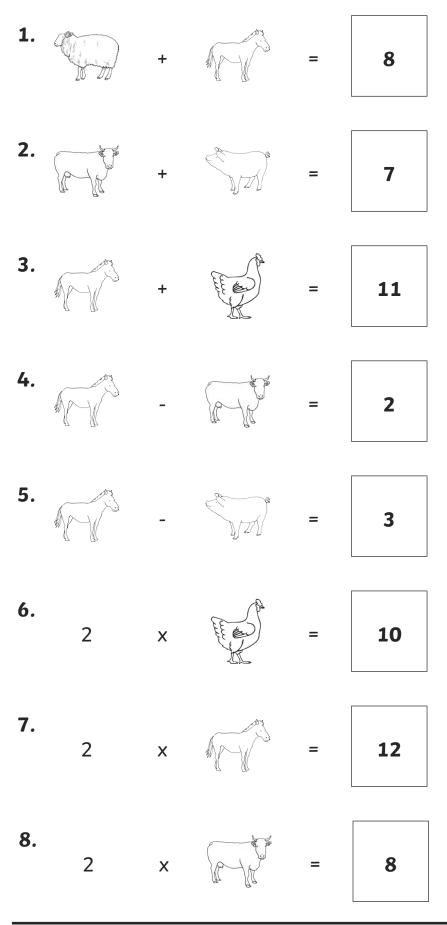

# **Nativity Scene**

### **Amazing Fact**

A 14-pointed star is on the floor of a church in Bethlehem, which is said to be the exact place that Baby Jesus was born.

### Challenge

Have a go at cracking the code using these Nativity themed sheets. Can you work out the answer?



You could also try to find out:

- who visited Baby Jesus after he had been born;
- which other animals donkeys are closely related to;
- what male and female donkeys are called;
- how Mary and Joseph could travel to Bethlehem if Jesus had been born today.





# **Nativity Code Breaking**







### Nativity Code Breaking Answers







## **Nativity Code Breaking**



twinkl 🛧



### Nativity Code Breaking Answers







## **Nativity Code Breaking**

Animal Key







## Nativity Code Breaking Answers