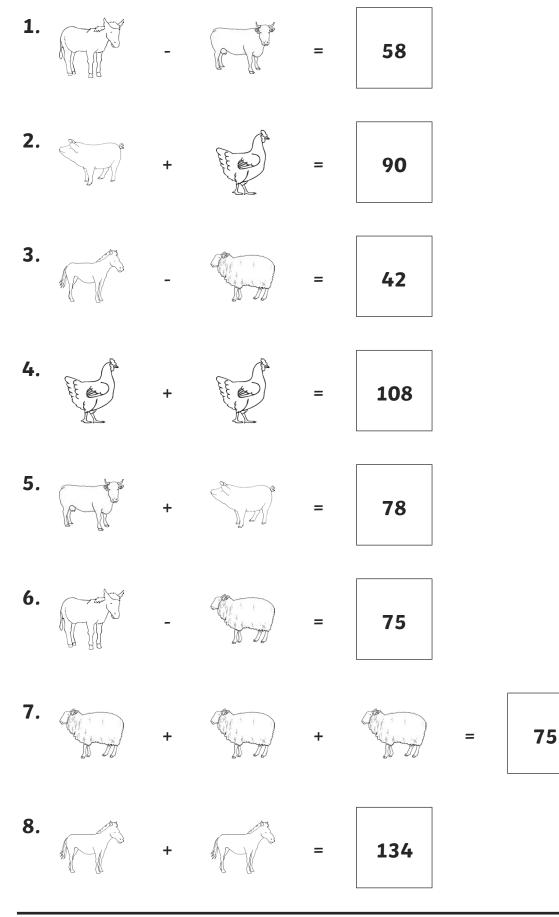

## Nativity Code Breaking Answers

### Challenge

Have a go at cracking the code using these Nativity themed sheets. Can you work out the answer?

You could also try to find out:

- who visited Baby Jesus after he had been born;
- which other animals donkeys are closely related to;
- what male and female donkeys are called;
- how Mary and Joseph could travel to Bethlehem if Jesus had been born today.