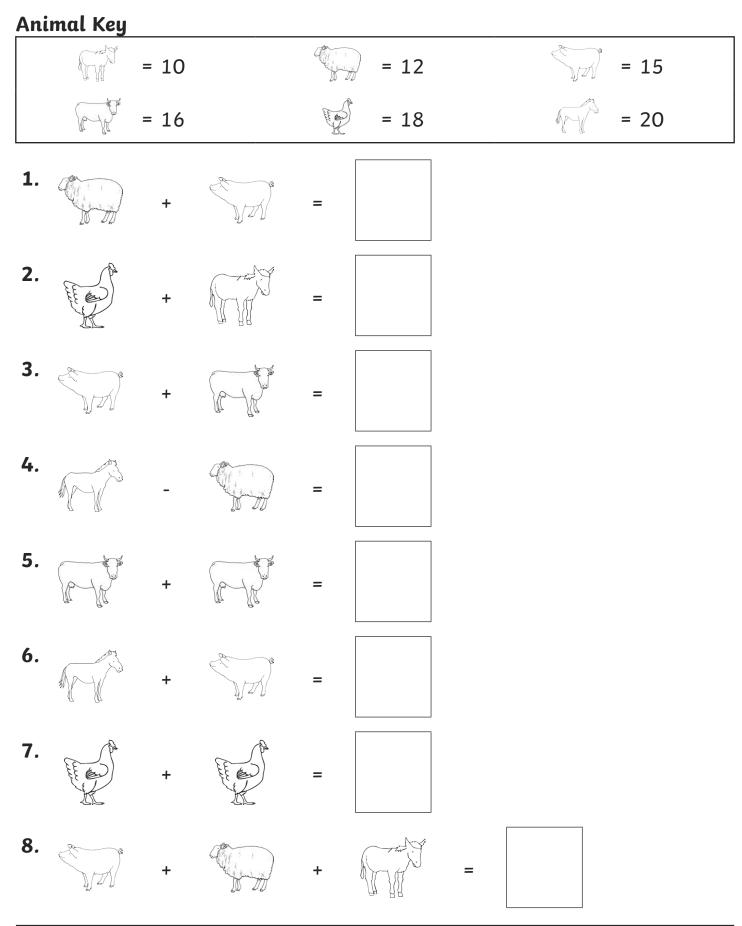

# **Nativity Scene**

### **Amazing Fact**

A 14-pointed star is on the floor of a church in Bethlehem, which is said to be the exact place that Baby Jesus was born.

### Challenge

Have a go at cracking the code using these Nativity themed sheets. Can you work out the answer?



You could also try to find out:

- who visited Baby Jesus after he had been born;
- which other animals donkeys are closely related to;
- what male and female donkeys are called;
- how Mary and Joseph could travel to Bethlehem if Jesus had been born today.





# **Nativity Code Breaking**







### Nativity Code Breaking Answers







## **Nativity Code Breaking**



twinkl 🛧



### Nativity Code Breaking Answers







## **Nativity Code Breaking**

Animal Key







## Nativity Code Breaking Answers