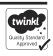

## **Nativity Code Breaking**

Animal Key

### Challenge

Have a go at cracking the code using these Nativity themed sheets. Can you work out the answer?

You could also try to find out:

- who visited Baby Jesus after he had been born;
- which other animals donkeys are closely related to;
- what male and female donkeys are called;
- how Mary and Joseph could travel to Bethlehem if Jesus had been born today.