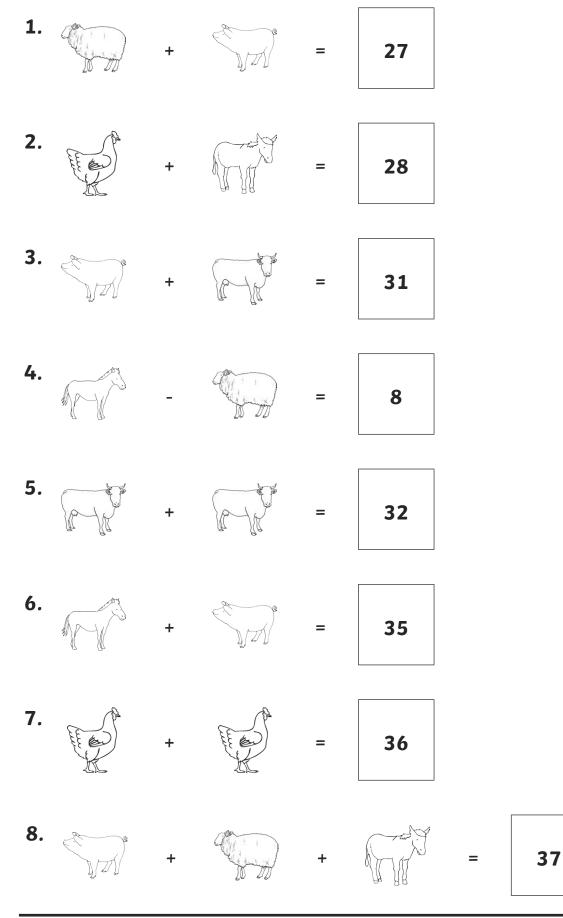

# **Nativity Code Breaking**

### Challenge

Have a go at cracking the code using these Nativity themed sheets. Can you work out the answer?

You could also try to find out:

- who visited Baby Jesus after he had been born;
- which other animals donkeys are closely related to;
- what male and female donkeys are called;
- how Mary and Joseph could travel to Bethlehem if Jesus had been born today.