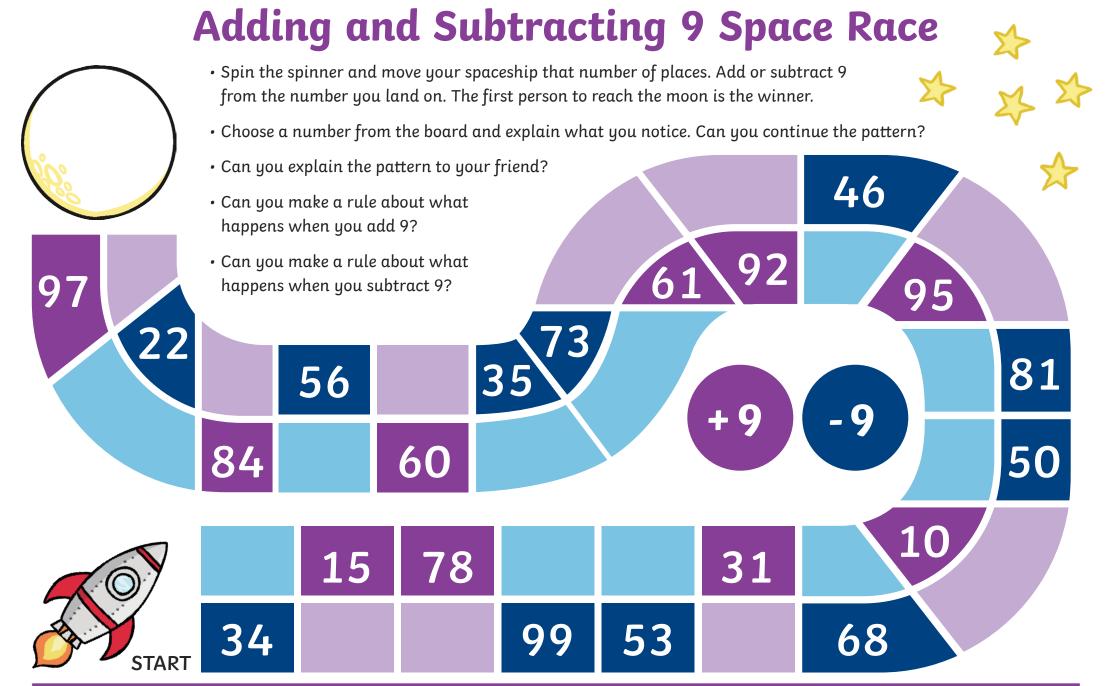

#### Adding and Subtracting 9 Space Race **Answers** $\Rightarrow$

• Spin the spinner and move your spaceship that number of places. Add or subtract 9 from the number you land on. The first person to reach the moon is the winner.

• Choose a number from the board and explain what you notice. Can you continue the pattern?

• Can you explain the pattern to your friend?

· Can you make a rule about what

6

95

93

26

25