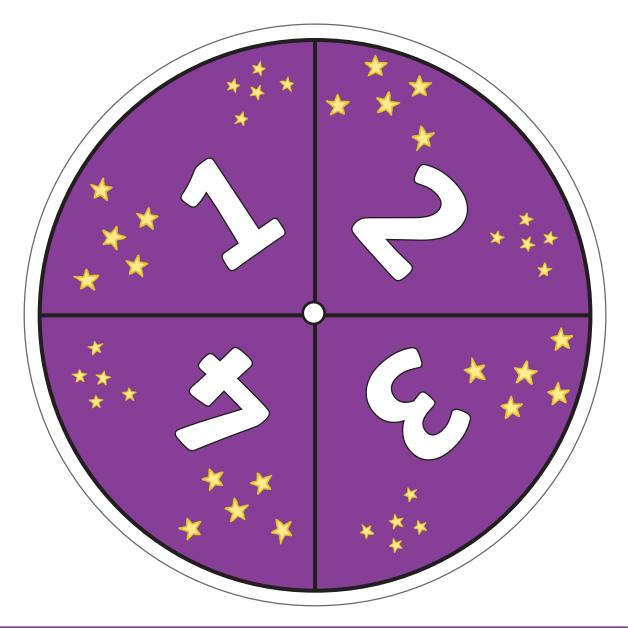

## How to Play:

- Each player chooses a spaceship. Take it in turns to spin the spinner and move that number of places.
- Add 9 to the number you land on.
- The first person to reach space is the winner!
- Now, add 9 to the other numbers on your ship.
- Discuss what you notice with your partner.
- Use equipment to explain your thinking.

## How to Play:

- Each player chooses a spaceship. Take it in turns to spin the spinner and move that number of places.
- Subtract 9 from the number you land on.
- The first person to reach Earth is the winner!
- Now, subtract 9 from the other numbers on your ship.
- Discuss what you notice with your partner.
- Use equipment to explain your thinking.