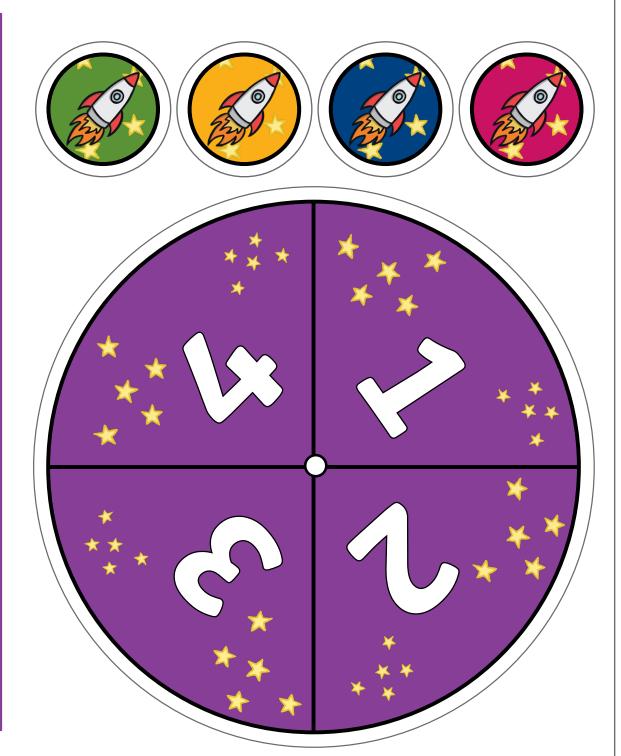

## How to Play:

- Each player chooses a spaceship. Take it in turns to spin the spinner and move that number of places.
- Add 9 to the number you land on.
- The first person to reach space is the winner!
- Now, add 9 to the other numbers on your ship.
- Discuss what you notice with your partner.
- Use equipment to explain your thinking.