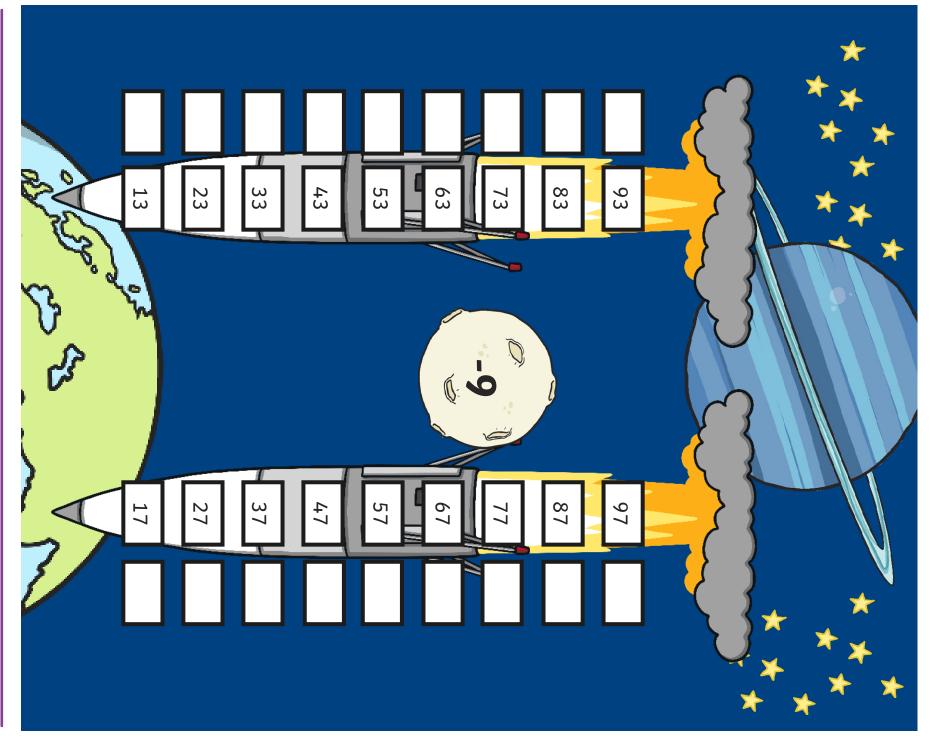

## How to Play:

- Each player chooses a spaceship. Take it in turns to spin the spinner and move that number of places.
- Subtract 9 from the number you land on.
- The first person to reach Earth is the winner!
- Now, subtract 9 from the other numbers on your ship.
- Discuss what you notice with your partner.
- Use equipment to explain your thinking.

# Race Home from Space Answers

| 13 | 23 | 33 | 43 | 53 | 63 | 73 | 83 | 93 | Spaceship 1 |
|----|----|----|----|----|----|----|----|----|-------------|
| 4  | 14 | 24 | 34 | 44 | 54 | 64 | 74 | 84 | -9          |

| 17       | 27 | 37 | 47 | 57 | 67 | 77 | 87 | 97 | Spaceship 2 |
|----------|----|----|----|----|----|----|----|----|-------------|
| <b>∞</b> | 18 | 28 | 38 | 48 | 58 | 68 | 78 | 88 | -9          |