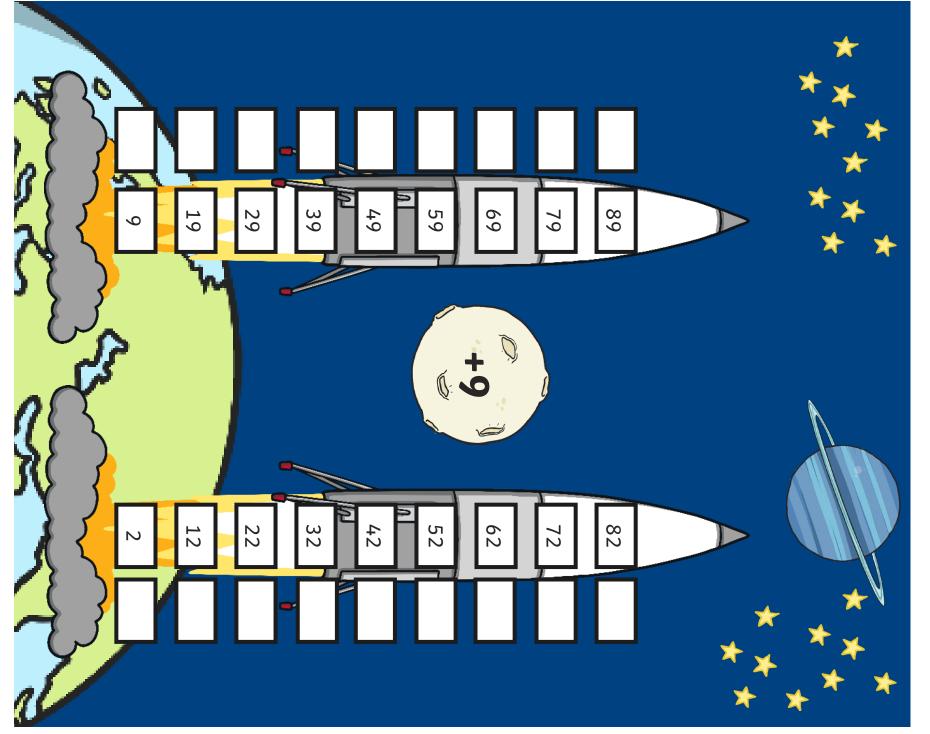

# Race to Space Answers

| 89 | 79 | 69 | 59 | 49 | 39 | 29 | 19 | 9  | Spaceship 1 |
|----|----|----|----|----|----|----|----|----|-------------|
| 98 | 88 | 78 | 68 | 58 | 48 | 38 | 28 | 18 | +9          |

| 82 | 72 | 62 | 52 | 42 | 32 | 22 | 12 | 2  | Spaceship 2 |
|----|----|----|----|----|----|----|----|----|-------------|
| 91 | 81 | 71 | 61 | 51 | 41 | 31 | 21 | 11 | +9          |