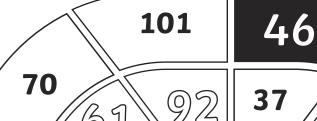

• Choose a number from the board and explain what you notice. Can you continue the pattern?

• Can you explain the pattern to your friend?

· Can you make a rule about what

6

95

93

26

25

15

7/8

90

44

34

24

87

40

68