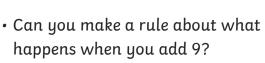

• Choose a number from the board and explain what you notice. Can you continue the pattern?

• Can you explain the pattern to your friend?

· Can you make a rule about what

6

95

93

26

25