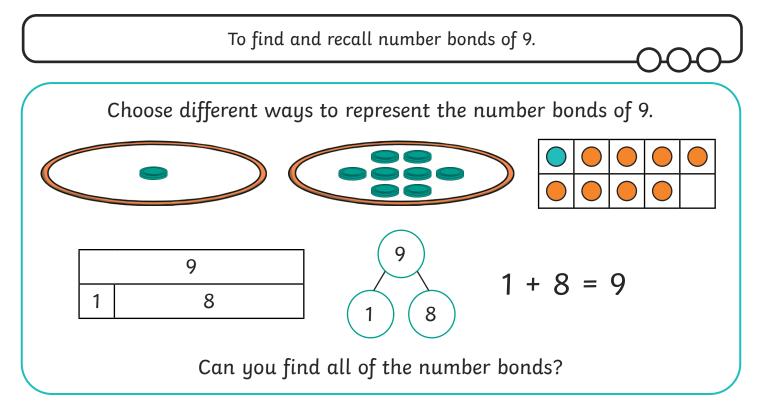

## **Represent It**

To find and recall number bonds of 9.

Choose at least 2 different ways to represent the number bonds of 9.

## **Represent It**

Maths | Addition and Subtraction | Exploring Number Bonds | Lesson 4 of 7: Find and Recall Number Bonds of 9