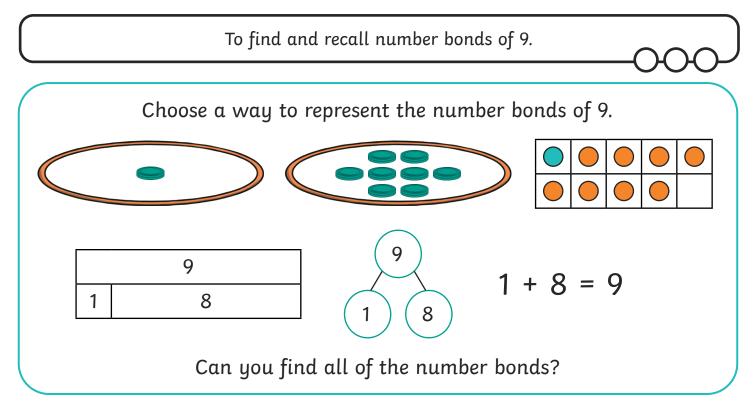

## **Represent It**

To find and recall number bonds of 9.

Choose at least 2 different ways to represent the number bonds of 9.

## **Represent It**

Maths | Addition and Subtraction | Exploring Number Bonds | Lesson 4 of 7: Find and Recall Number Bonds of 9