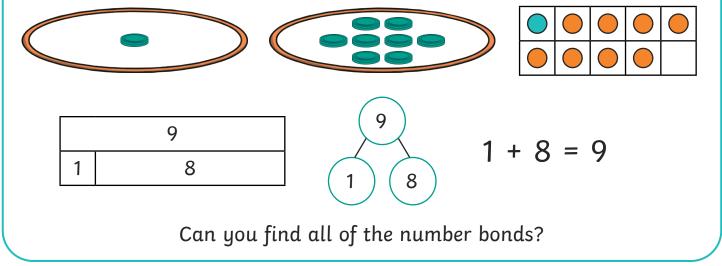

## Represent It Answers

Children have chosen their preferred representations to investigate number bonds of nine.

| 0 + 9 | 1 + 8 | 2 + 7 | 3 + 6 | 4 + 5 |
|-------|-------|-------|-------|-------|
| 5 + 4 | 6 + 3 | 7 + 2 | 8 + 1 | 9 + 0 |

There are ten possibilities, five of which are different.

Children may work systematically, following a number pattern to ensure that they have found all possibilities.

|  |      | <br> |   |           | <br> | <br> |    |           |
|--|------|------|---|-----------|------|------|----|-----------|
|  |      |      |   |           |      |      |    | 1         |
|  |      |      |   |           |      |      |    |           |
|  |      |      |   |           |      |      |    |           |
|  |      |      |   |           |      | 1    | 1  |           |
|  |      |      |   |           |      |      |    |           |
|  |      |      |   |           |      |      |    |           |
|  |      |      | t | winkl.com |      |      | tv | winkl.com |
|  |      | <br> |   |           |      |      |    | 1         |
|  |      |      |   |           |      |      |    |           |
|  |      |      |   |           |      |      |    |           |
|  |      | <br> |   |           | <br> |      |    |           |
|  |      |      |   |           |      |      |    |           |
|  |      |      |   |           |      |      |    |           |
|  |      |      |   |           |      |      |    | 1         |
|  |      |      | t | winkl.com |      |      | t  | winkl.com |
|  |      |      |   |           |      |      |    | 1         |
|  |      |      |   |           |      |      |    |           |
|  |      |      |   |           |      |      |    |           |
|  |      |      |   |           |      |      |    | 1         |
|  |      |      |   |           |      |      |    |           |
|  |      |      |   |           |      |      |    |           |
|  |      |      | t | winkl.com |      |      | tı | winkl.com |
|  |      |      |   |           |      | <br> |    | 1         |
|  |      |      |   |           |      |      |    |           |
|  |      |      |   |           |      |      |    |           |
|  | <br> | <br> |   |           | <br> |      |    |           |
|  |      |      |   |           |      |      |    |           |
|  |      |      |   |           |      |      |    |           |
|  |      |      |   | winkl.com |      |      | t) | winkl.com |
|  |      |      |   |           |      |      |    |           |
|  |      |      |   |           |      |      |    |           |
|  |      |      |   |           |      |      |    |           |
|  |      |      |   |           |      |      |    |           |
|  |      |      |   |           |      |      |    |           |
|  |      |      |   |           |      |      |    |           |
|  |      |      |   |           |      |      |    | 1         |
|  | <br> | <br> | t | winkl.com | <br> | <br> | t  | winkl.com |
|  |      |      |   |           |      |      |    | 1         |
|  |      |      |   |           |      |      |    |           |
|  |      |      |   |           |      |      |    |           |
|  |      |      |   |           |      |      |    | 1         |
|  |      |      |   |           |      |      |    |           |
|  |      |      |   |           |      |      |    |           |
|  |      |      | t | winkl.com | <br> |      | t  | winkl.com |
|  |      |      |   |           |      |      |    | 1         |
|  |      |      |   |           |      |      |    |           |
|  |      |      |   |           |      |      |    |           |
|  |      |      |   |           |      |      |    |           |
|  |      |      |   |           |      |      |    |           |
|  |      |      |   |           |      |      |    |           |
|  |      |      |   |           |      |      |    | 1         |
|  | <br> | <br> | t | winkl.com | <br> | <br> | Ť1 | winkl.com |