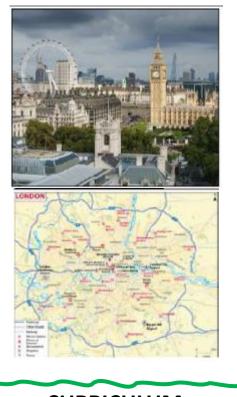

# Year 3 and 4 – Spring 1 - 2024 A Comparison of Suffolk and London

CURRICULUM ENHANCER A trip to a Hindu Temple. During this study, we will be geographers. Geography is the study of where places are found, what they are like and the relationships between people and their environments.

What are the physical features of London?

What are the human features of London?

What are the Landmarks of London?

What is the topology of London?