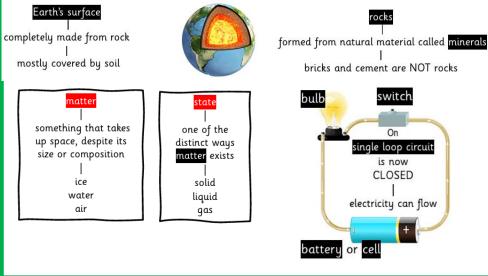

#### LKS2 Why does a Hindu want to collect good karma?

As scientists, we will be revisiting and learning about rocks and soils, electricity and states of matter.

In PE, we will be learning about swimming and ball skills.